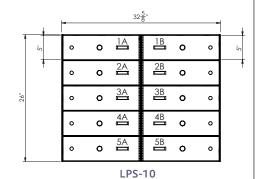

## Hamilton Safe Lockers

Custom built to your specifications for superior security







## **LOCKERS**

## Custom built to your specifications for superior security

















LPS-26-1

## PHYSICAL SECURITY

- CASINGS: SOLID STEELPAINTED FINISH
- DOORS: 1/4" SOLID STEEL PAINTED FINISH
- HINGES: PIANO HINGES BLACK
- NUMBERING: DECORATOR NUMBER PLATES
- LOCKS: STANDARD U.L. LISTED SAFE DEPOSIT BOX LOCK, EITHER SINGLE OR-DOUBLE NOSE. OPTIONAL MECHANICAL COMBINATION LOCKS,& HIGH SECURITY ELECTRONIC LOCKS
- CUSTOM: CUSTOMER SPECIFIC SIZE AND CONFIGURATIONS
- COLOR: GRAY LEATHERETTE STANDARD
- OPTIONAL COLORS: CHARCOAL GRAY, BLACK LEATHERETTE, INSTRUMENT TAN
- OPTIONAL STAINLESS CLAD DOORS