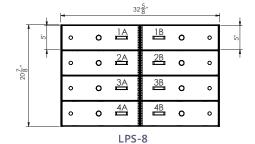

## PHYSICAL SECURITY

- CASINGS: SOLID STEELPAINTED FINISH
- DOORS: 1/4" SOLID STEEL PAINTED FINISH
- HINGES: PIANO HINGES BLACK
- NUMBERING: DECORATOR NUMBER PLATES
- LOCKS: STANDARD U.L. LISTED SAFE DEPOSIT BOX LOCK, EITHER SINGLE OR-DOUBLE NOSE. OPTIONAL MECHANICAL COMBINATION LOCKS,& HIGH SECURITY ELECTRONIC LOCKS
- CUSTOM: CUSTOMER SPECIFIC SIZE AND CONFIGURATIONS
- COLOR: GRAY LEATHERETTE STANDARD
- OPTIONAL COLORS: CHARCOAL GRAY, BLACK LEATHERETTE, INSTRUMENT TAN
- OPTIONAL STAINLESS CLAD DOORS