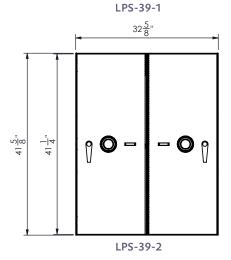

## Hamilton Safe Lockers

Custom built to your specifications for superior security







## **LOCKERS**

## Custom built to your specifications for superior security

















LPS-26-1

## PHYSICAL SECURITY

- CASINGS: SOLID STEELPAINTED FINISH
- DOORS: 1/4" SOLID STEEL PAINTED FINISH
- HINGES: PIANO HINGES BLACK
- NUMBERING: DECORATOR NUMBER PLATES
- LOCKS: STANDARD U.L. LISTED SAFE DEPOSIT BOX LOCK, EITHER SINGLE OR-DOUBLE NOSE. OPTIONAL MECHANICAL COMBINATION LOCKS,& HIGH SECURITY ELECTRONIC LOCKS
- CUSTOM: CUSTOMER SPECIFIC SIZE AND CONFIGURATIONS
- COLOR: GRAY LEATHERETTE STANDARD
- OPTIONAL COLORS: CHARCOAL GRAY, BLACK LEATHERETTE, INSTRUMENT TAN
- OPTIONAL STAINLESS CLAD DOORS