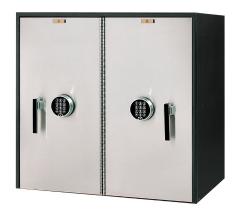

## Hamilton Safe Lockers

Custom built to your specifications for superior security

## **LOCKERS**

## PHYSICAL SECURITY

- CASINGS: SOLID STEELPAINTED FINISH
- DOORS: 1/4" SOLID STEEL PAINTED FINISH
- HINGES: PIANO HINGES BLACK
- NUMBERING: DECORATOR NUMBER PLATES
- LOCKS: STANDARD U.L. LISTED SAFE DEPOSIT BOX LOCK, EITHER SINGLE OR-DOUBLE NOSE. OPTIONAL MECHANICAL COMBINATION LOCKS,& HIGH SECURITY ELECTRONIC LOCKS
- CUSTOM: CUSTOMER SPECIFIC SIZE AND CONFIGURATIONS
- COLOR: GRAY LEATHERETTE STANDARD
- OPTIONAL COLORS: CHARCOAL GRAY, BLACK LEATHERETTE, INSTRUMENT TAN
- OPTIONAL STAINLESS CLAD DOORS