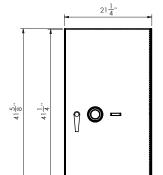

## Hamilton Safe Lockers

Custom built to your specifications for superior security







## **LOCKERS**

## Custom built to your specifications for superior security

















LPS-26-1

## PHYSICAL SECURITY

- CASINGS: SOLID STEELPAINTED FINISH
- DOORS: 1/4" SOLID STEEL PAINTED FINISH
- HINGES: PIANO HINGES BLACK
- NUMBERING: DECORATOR NUMBER PLATES
- LOCKS: STANDARD U.L. LISTED SAFE DEPOSIT BOX LOCK, EITHER SINGLE OR-DOUBLE NOSE. OPTIONAL MECHANICAL COMBINATION LOCKS,& HIGH SECURITY ELECTRONIC LOCKS
- CUSTOM: CUSTOMER SPECIFIC SIZE AND CONFIGURATIONS
- COLOR: GRAY LEATHERETTE STANDARD
- OPTIONAL COLORS: CHARCOAL GRAY, BLACK LEATHERETTE, INSTRUMENT TAN
- OPTIONAL STAINLESS CLAD DOORS