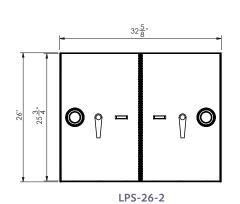

## PHYSICAL SECURITY

- CASINGS: SOLID STEELPAINTED FINISH
- DOORS: 1/4" SOLID STEEL PAINTED FINISH
- HINGES: PIANO HINGES BLACK
- NUMBERING: DECORATOR NUMBER PLATES
- LOCKS: STANDARD U.L. LISTED SAFE DEPOSIT BOX LOCK, EITHER SINGLE OR-DOUBLE NOSE. OPTIONAL MECHANICAL COMBINATION LOCKS,& HIGH SECURITY ELECTRONIC LOCKS
- CUSTOM: CUSTOMER SPECIFIC SIZE AND CONFIGURATIONS
- COLOR: GRAY LEATHERETTE STANDARD
- OPTIONAL COLORS: CHARCOAL GRAY, BLACK LEATHERETTE, INSTRUMENT TAN
- OPTIONAL STAINLESS CLAD DOORS