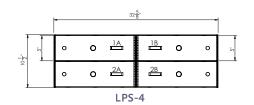

## PHYSICAL SECURITY

- CASINGS: SOLID STEELPAINTED FINISH
- DOORS: 1/4" SOLID STEEL PAINTED FINISH
- HINGES: PIANO HINGES BLACK
- NUMBERING: DECORATOR NUMBER PLATES
- LOCKS: STANDARD U.L. LISTED SAFE DEPOSIT BOX LOCK, EITHER SINGLE OR-DOUBLE NOSE. OPTIONAL MECHANICAL COMBINATION LOCKS,& HIGH SECURITY ELECTRONIC LOCKS
- CUSTOM: CUSTOMER SPECIFIC SIZE AND CONFIGURATIONS
- COLOR: GRAY LEATHERETTE STANDARD
- OPTIONAL COLORS: CHARCOAL GRAY, BLACK LEATHERETTE, INSTRUMENT TAN
- OPTIONAL STAINLESS CLAD DOORS