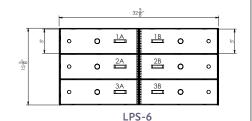

## Hamilton Safe Lockers

Custom built to your specifications for superior security







## **LOCKERS**

## Custom built to your specifications for superior security

















LPS-26-1

## PHYSICAL SECURITY

- CASINGS: SOLID STEELPAINTED FINISH
- DOORS: 1/4" SOLID STEEL PAINTED FINISH
- HINGES: PIANO HINGES BLACK
- NUMBERING: DECORATOR NUMBER PLATES
- LOCKS: STANDARD U.L. LISTED SAFE DEPOSIT BOX LOCK, EITHER SINGLE OR-DOUBLE NOSE. OPTIONAL MECHANICAL COMBINATION LOCKS,& HIGH SECURITY ELECTRONIC LOCKS
- CUSTOM: CUSTOMER SPECIFIC SIZE AND CONFIGURATIONS
- COLOR: GRAY LEATHERETTE STANDARD
- OPTIONAL COLORS: CHARCOAL GRAY, BLACK LEATHERETTE, INSTRUMENT TAN
- OPTIONAL STAINLESS CLAD DOORS