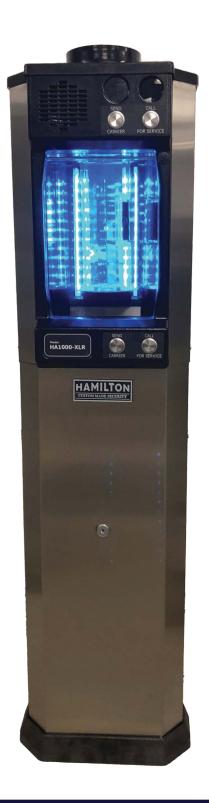

## **XLR-LED**

Hamilton's XLR-LED kit for overhead HA-1000 XLR is a great way to add some pizzazz to drive-up.

HA 1000-XLR units with different colors on display