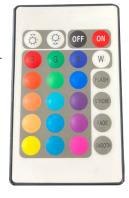

## **FEATURES**

- WIRELESS REMOTE FOR COLOR CUSTOMIZATION
- MANY COLORS TO MATCH NEEDS, SUCH AS:
  - ESTABLISHMENT'S LOGO OR SIGNAGE
  - MARKETING PROMOTIONS
  - HOLIDAYS
- FLASHING, STROBING, AND FADING PATTERNS FOR DIFFERENT OPTIONS
- INTEGRATION WITH NIGHT LOCK MODE FOR EASY SET UP

Remote used for color customization

Manufacturers and providers of the latest in drive-up systems, modular vaults, vault doors, night depositories, physical security containers, alarm systems, safe deposit boxes and surveillance equipment.