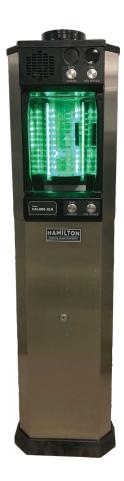

## **XLR-LED**

Hamilton's XLR-LED kit for overhead HA-1000 XLR is a great way to add some pizzazz to drive-up.

HA 1000-XLR units with different colors on display

## **FEATURES**

- WIRELESS REMOTE FOR COLOR CUSTOMIZATION
- MANY COLORS TO MATCH NEEDS, SUCH AS:
  - ESTABLISHMENT'S LOGO OR SIGNAGE
  - MARKETING PROMOTIONS
  - HOLIDAYS
- FLASHING, STROBING, AND FADING PATTERNS FOR DIFFERENT OPTIONS
- INTEGRATION WITH NIGHT LOCK MODE FOR EASY SET UP