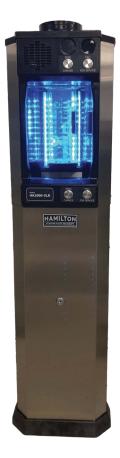

## **XLR-LED**

Hamilton's XLR-LED kit for overhead HA-1000 XLR is a great way to add some pizzazz to drive-up.

HA 1000-XLR units with different colors on display