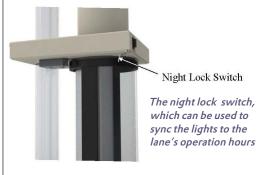

## INNOVATIVE DESIGN BENEFITS

- VISUAL ACCENT LIGHTS MOUNTED IN THE CARRIER POCKET OF THE OVERHEAD HA-1000 XLR CUSTOMER UNIT
- EASY COLOR CHANGING WITHOUT THE NEED OF A TECHNICIAN
- SYNCS WITH OPERATION OF NIGHT LOCK MODE, SO LIGHTS ARE ON WHEN THE LANE IS OPENED AND OFF WHEN IT'S CLOSED

## **FEATURES**

- WIRELESS REMOTE FOR COLOR CUSTOMIZATION
- MANY COLORS TO MATCH NEEDS, SUCH AS:
  - ESTABLISHMENT'S LOGO OR SIGNAGE
  - MARKETING PROMOTIONS
  - HOLIDAYS
- FLASHING, STROBING, AND FADING PATTERNS FOR DIFFERENT OPTIONS
- INTEGRATION WITH NIGHT LOCK MODE FOR EASY SET UP