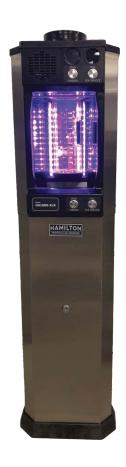

## **XLR-LED**

Hamilton's XLR-LED kit for overhead HA-1000 XLR is a great way to add some pizzazz to drive-up.

HA 1000-XLR units with different colors on display