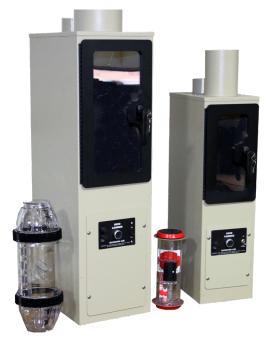

## HT-15 Pneumatic System

Efficient, secure and direct transfer of items



est. 1967



## HT-15

The HT-15 point-to-point pneumatic tube system quickly and quietly moves items from one area to another with the push of a button, saving time and eliminating the need to hand deliver contents.



6 inch (left) and 4.5 inch (right) diameter systems with carriers





## **INNOVATIVE DESIGN BENEFITS**

- DESIGNED TO MOVE ITEMS QUICKLY, QUIETLY, AND EASILY USING ONE-BUTTON **OPERATION**
- HAMILTON'S POWERSTAR TURBINE PROVIDES RELIABLE PERFORMANCE
- SIMPLE INSTALLATION WIH EASY ACCESS TO INTERAL COMPONENTS THROUGH **REMOVEABLE PANELS**

## **FEATURES**

- CAN HANDLE LONG DISTANCE RUNS UP TO 1/2 MILE.
- CAN TRANSPORT SMALL VALUES AND **HEAVY LOADS NO PROBLEM**
- NO COSTLY INTERCONNECTING WIRING **NECESSARY**
- SYSTEMS AVAILABLE FOR OVERHEAD, UNDERGROUND, OR COMBINED TUBING **APPLICAITONS**
- AVAILABLE IN 4.5 INCH AND 6 INCH **DIAMETER TUBE SYSTEMS**
- RUNS ON STANDARD 120VAC
- KEY LOCKING DOOR PROVIDES EXTRA SECURITY AND PRIVACY
- RAISE THE HEIGHT OF THE UNIT WITH AN OPTIONAL PREDESTA