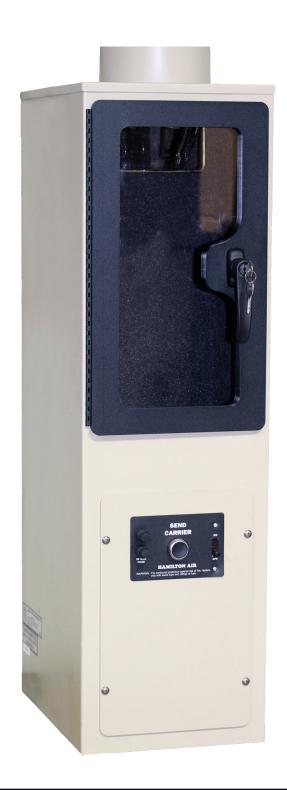

## HT-15

The HT-15 point-to-point pneumatic tube system quickly and quietly moves items from one area to another with the push of a button, saving time and eliminating the need to hand deliver contents.

## **FEATURES**

- CAN HANDLE LONG DISTANCE RUNS UP TO 1/2 MILE.
- CAN TRANSPORT SMALL VALUES AND **HEAVY LOADS NO PROBLEM**
- NO COSTLY INTERCONNECTING WIRING **NECESSARY**
- SYSTEMS AVAILABLE FOR OVERHEAD, UNDERGROUND, OR COMBINED TUBING **APPLICAITONS**
- AVAILABLE IN 4.5 INCH AND 6 INCH **DIAMETER TUBE SYSTEMS**
- RUNS ON STANDARD 120VAC
- KEY LOCKING DOOR PROVIDES EXTRA SECURITY AND PRIVACY
- RAISE THE HEIGHT OF THE UNIT WITH AN OPTIONAL PREDESTAL BASE
- CUSTOM UNITS CAN BE MADE TO UTILIZE **EXISING TUBING OF DIFFERENT SIZES**