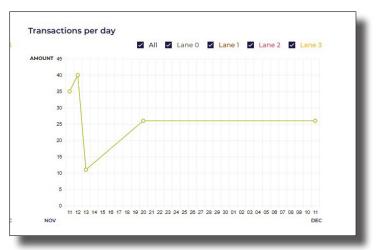

Designed to enhance a banking branch's operational efficiency, this software will transform how your customers capture and analyze real-time analytics. Using Gunnebo iQ, banks will improve operational efficiency, reduce wait times, and improve customer satisfaction.