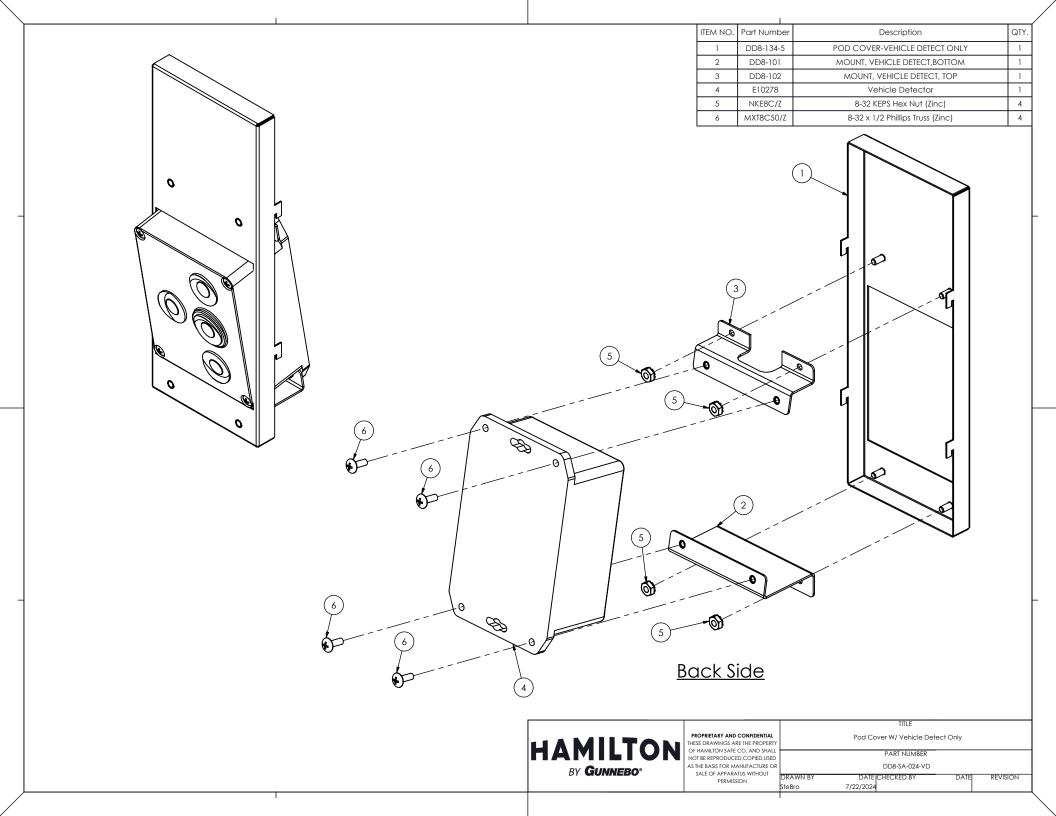

## Back Side

| HAMILTON BY GUNNEBO | PERMISSION | TITLE Pod Cover W/ Vehicle Detect Only                  |  |  |  |  |
|---------------------|------------|---------------------------------------------------------|--|--|--|--|
|                     |            | PART NUMBER  DD8-SA-024-LSP                             |  |  |  |  |
|                     |            | DRAWN BY DATE CHECKED BY DATE REVISION SteBro 7/22/2024 |  |  |  |  |





## <u>Back Side</u>

| HAMILTON<br>BY GUNNEBO° | PERMISSION | TITLE Pod Cover W/ Vehicle Detect Only |                   |            |      |          |
|-------------------------|------------|----------------------------------------|-------------------|------------|------|----------|
|                         |            | PART NUMBER  DD