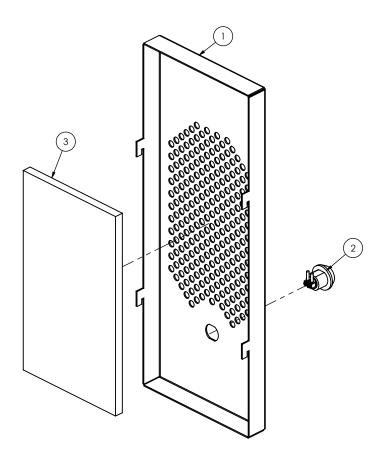

## <u>Back Side</u>

| HAMILTON<br>BY GUNNEBO° | PERMISSION | TITLE Pod Cover W/ Vehicle Detect Only |                   |            |      |          |
|-------------------------|------------|----------------------------------------|-------------------|------------|------|----------|
|                         |            | PART NUMBER  DD8-SA-024-RSP            |                   |            |      |          |
|                         |            | DRAWN BY<br>SteBro                     | DATE<br>7/22/2024 | CHECKED BY | DATE | REVISION |