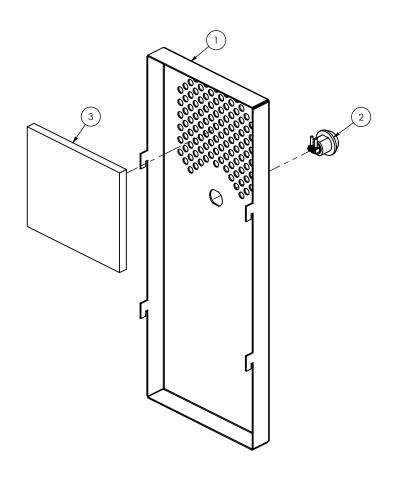

## Back Side

| HAMILTON BY GUNNEBO | PERMISSION | TITLE Pod Cover W/ Vehicle Detect Only                  |  |  |  |  |
|---------------------|------------|---------------------------------------------------------|--|--|--|--|
|                     |            | PART NUMBER  DD8-SA-024-LSP                             |  |  |  |  |
|                     |            | DRAWN BY DATE CHECKED BY DATE REVISION SteBro 7/22/2024 |  |  |  |  |