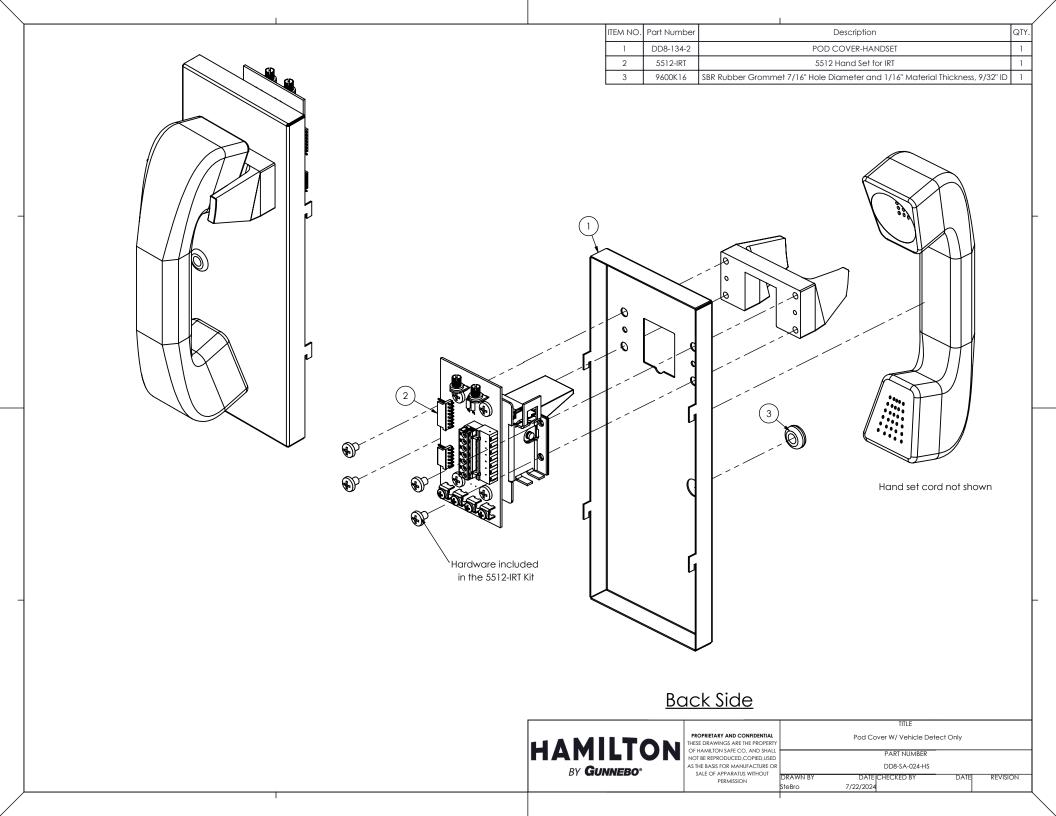

## Back Side

| HAMILTON BY GUNNEBO | PERMISSION | TITLE Pod Cover W/ Vehicle Detect Only                  |  |  |  |  |
|---------------------|------------|---------------------------------------------------------|--|--|--|--|
|                     |            | PART NUMBER  DD8-SA-024-LSP                             |  |  |  |  |
|                     |            | DRAWN BY DATE CHECKED BY DATE REVISION SteBro 7/22/2024 |  |  |  |  |





## <u>Back Side</u>

| HAMILTON<br>BY GUNNEBO° | PERMISSION | TITLE Pod Cover W/ Vehicle Detect Only |                   |            |      |          |
|-------------------------|------------|----------------------------------------|-------------------|------------|------|----------|
|                         |            | PART NUMBER  DD8-SA