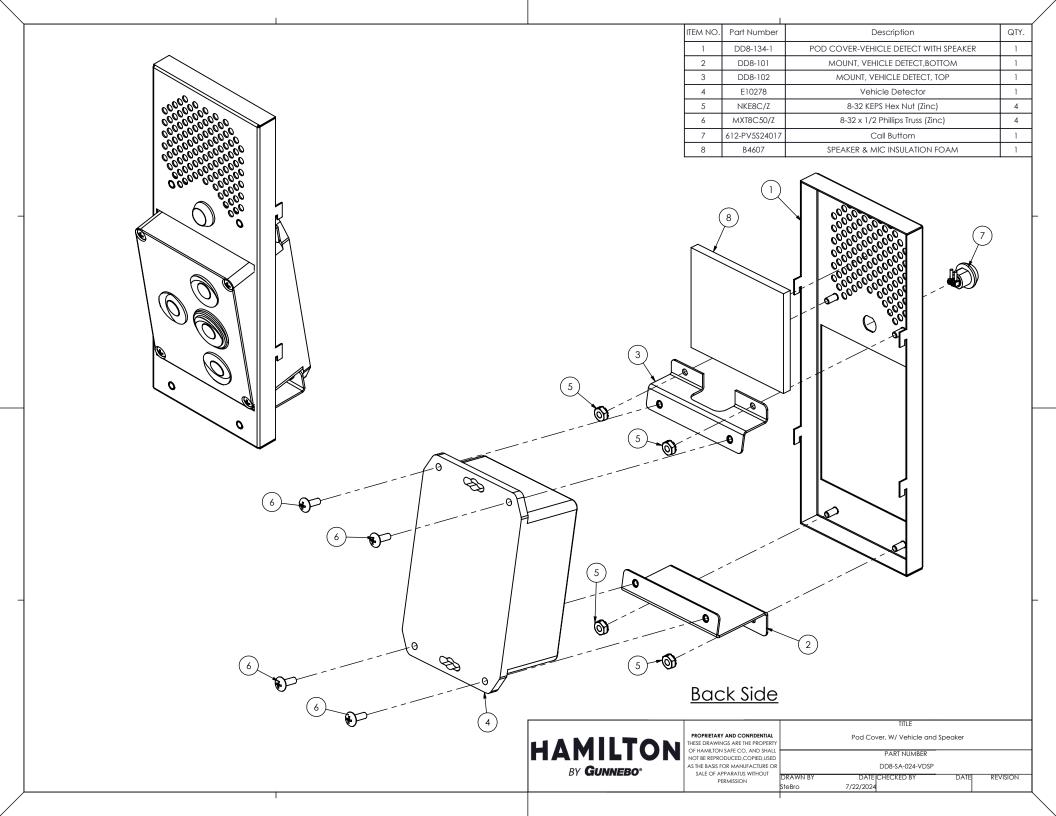

## Back Side

| HAMILTON BY GUNNEBO | PERMISSION | TITLE Pod Cover W/ Vehicle Detect Only                  |  |  |  |  |
|---------------------|------------|---------------------------------------------------------|--|--|--|--|
|                     |            | PART NUMBER  DD8-SA-024-LSP                             |  |  |  |  |
|                     |            | DRAWN BY DATE CHECKED BY DATE REVISION SteBro 7/22/2024 |  |  |  |  |





## <u>Back Side</u>

| HAMILTON<br>BY GUNNEBO° | PERMISSION | TITLE Pod Cover W/ Vehicle Detect Only |                   |            |      |          |
|-------------------------|------------|----------------------------------------|-------------------|------------|------|----------|
|                         |            | PART NUMBER  DD8-