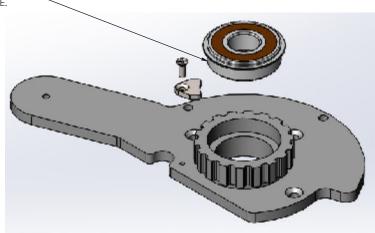

STEP 1: WITH ARBOR PRESS, PRIESS ITEM# (2) INTO GEAR OR USE PRESS FIT LOCKTITE TO HOLD BEARING INTO PLACE.

STEP2: MOUNT BELT GUIDE ITEM# ③ WITH 6-32 SCREW ITEM# ④ .

| ITEM NO. | PART NUMBER | DESCRIPTION                      | QTY. |
|----------|-------------|----------------------------------|------|
| 1        | DD8-WSA-010 | ARM DRIVE GEAR WELDMENT          | 1    |
| 2        | 6203-2RSNR  | ARM MOUNT BEARING                | 1    |
| 3        | DD8-107     | BELT GUIDE, MAIN ARM             | 1    |
| 4        | KFC6C37/Z   | 6-32 x 3/8 Phillips Flat Head SC | 1    |