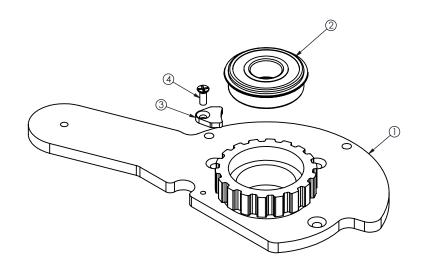

STEP 1: WITH ARBOR PRESS, PRIESS ITEM# (2) INTO GEAR OR USE PRESS FIT LOCKTITE TO HOLD BEARING INTO PLACE.

STEP2: MOUNT BELT GUIDE ITEM# ③ WITH 6-32 SCREW ITEM# ④ .

| ITEM NO. | PART NUMBER | DESCRIPTION                      | QTY. |
|----------|-------------|----------------------------------|------|
| 1        | DD8-WSA-010 | ARM DRIVE GEAR WELDMENT          | 1    |
| 2        | 6203-2RSNR  | ARM MOUNT BEARING                | 1    |
| 3        | DD8-107     | BELT GUIDE, MAIN ARM             | 1    |
| 4        | KFC6C37/Z   | 6-32 x 3/8 Phillips Flat Head SC | 1    |