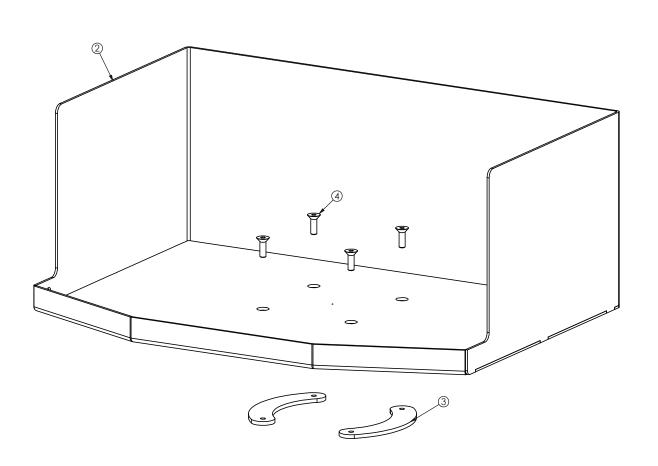

| ITEM NO. | PART NUMBER     | GAGE DESCRIPTION |         | DESCRIPTION                 | QTY. |  |  |
|----------|-----------------|------------------|---------|-----------------------------|------|--|--|
| 1        | DD8-111         | 14               | GA HRPO | BOTTOM PLATE, TRAY          | 1    |  |  |
| 2        | DD8-110         | 14               | GA HRPO | TRAY WRAP                   | 1    |  |  |
| 3        | DD8-57          | 1                | 1 GA SS | TRAY RETAINER               | 2    |  |  |
| 4        | KFC10C62/Z      |                  |         | 10-32 x 5/8 SOC, FL, HD, SC | 4    |  |  |
| 5        | DD8-SA-020-1 3D |                  |         | 3D PDF                      | ·    |  |  |

| est. 1967            |  |  |  |  |  |
|----------------------|--|--|--|--|--|
| HAMILTON             |  |  |  |  |  |
| CUSTOM MADE SECURITY |  |  |  |  |  |

| PROPRIETARY AND CONFIDENTIAL                        |                       |                   | TITLE      |      |          |  |  |
|-----------------------------------------------------|-----------------------|-------------------|------------|------|----------|--|--|
| THESE DRAWINGS ARE THE PROPERTY                     | TRAY, STANDARD DRAWER |                   |            |      |          |  |  |
| OF HAMILTON SAFE CO. AND SHALL                      | IKAT, STANDARD DRAWER |                   |            |      |          |  |  |
| NOT BE REPRODUCED, COPIED, USED                     |                       |                   |            |      |          |  |  |
| AS THE BASIS FOR MANUFACTURE OR                     | PART NUMBER           |                   |            |      |          |  |  |
| SALE OF APPARATUS WITHOUT                           | DD8-SA-020-1          |                   |            |      |          |  |  |
| PERMISSION                                          |                       |                   |            |      |          |  |  |
| All Weld Notes Comply With<br>AWS A2.4-98 Standards | DRAWN BY<br>diocul    | DATE<br>6/25/2024 | CHECKED BY | DATE | REVISION |  |  |