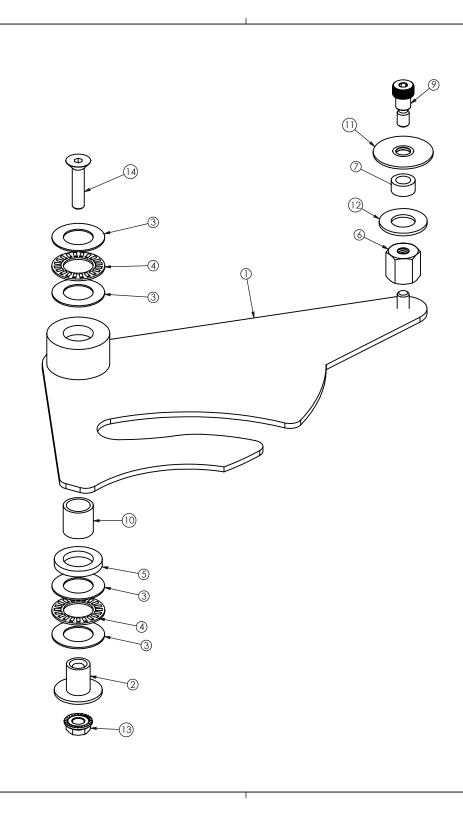

| ITEM<br>NO. | PART NUMBER | DESCRIPTION                               | QTY. |
|-------------|-------------|-------------------------------------------|------|
| 1           | DD8-WSA-011 | REAR DOOR DRIVER                          | 1    |
| 2           | DD8-55      | REAR DOOR DRIVER AXLE                     | 1    |
| 3           | H1078       | THRUST WASHER                             | 4    |
| 4           | H1079       | THRUST BEARING                            | 2    |
| 5           | B4634       | PRE-LOAD WASHER                           | 1    |
| 6           | 91780A569   | 5/8 x 3/4 HEX STANDOFF                    | 1    |
| 7           | 6391K623    | SLEEVE BUSHING                            | 1    |
| 8           | FCS25C62/Z  | 1/4-20 x 5/8 SOC, FT, HD, SC              | 1    |
| 9           | 91259A175   | 5/16 x 5/16 Socket Shoulder Screw         | 1    |
| 10          | 6391K216    | Bronze Sleeve Bearing                     | 1    |
| 11          | H0437       | FENDER WASHER                             | 1    |
| 12          | H1022       | Oil-Embedded Thrust Bronze Bearing TT1001 | 1    |
| 13          | 94831A029   | 1/4-20 Serrated Flange Locknut (Zinc)     | 1    |
| 14          | MXF25C112/Z | 1/4-20 x 1-1/8" SOC, FT, HD, SC           | 1    |