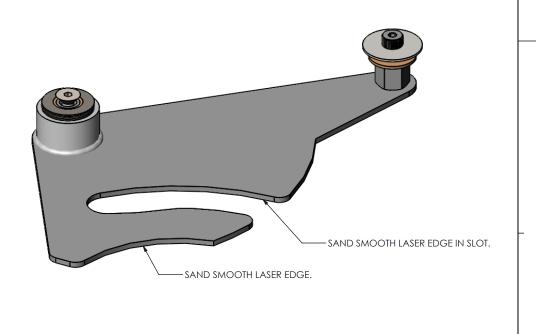

| ITEM<br>NO. | PART NUMBER | DESCRIPTION                               | QTY. |
|-------------|-------------|-------------------------------------------|------|
| 1           | DD8-WSA-011 | REAR DOOR DRIVER                          | 1    |
| 2           | DD8-55      | REAR DOOR DRIVER AXLE                     | 1    |
| 3           | H1078       | THRUST WASHER                             | 4    |
| 4           | H1079       | THRUST BEARING                            | 2    |
| 5           | B4634       | PRE-LOAD WASHER                           | 1    |
| 6           | 91780A569   | 5/8 x 3/4 HEX STANDOFF                    | 1    |
| 7           | 6391K623    | SLEEVE BUSHING                            | 1    |
| 8           | FCS25C62/Z  | 1/4-20 x 5/8 SOC, FT, HD, SC              | 1    |
| 9           | 91259A175   | 5/16 x 5/16 Socket Shoulder Screw         | 1    |
| 10          | 6391K216    | Bronze Sleeve Bearing                     | 1    |
| 11          | H0437       | FENDER WASHER                             | 1    |
| 12          | H1022       | Oil-Embedded Thrust Bronze Bearing TT1001 | 1    |
| 13          | 94831A029   | 1/4-20 Serrated Flange Locknut (Zinc)     | 1    |
| 14          | MXF25C112/Z | 1/4-20 x 1-1/8" SOC, FT, HD, SC           | 1    |