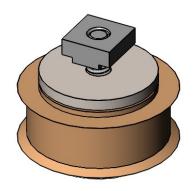

| ITEM<br>NO. | PART NUMBER | DESCRIPTION                    | QTY. |
|-------------|-------------|--------------------------------|------|
| 1           | DD8-78      | IDLER AXLE                     | 1    |
| 2           | H10121      | INNER RACE, IDLER PULLEY       | 1    |
| 3           | H10123      | Oillite Washer Belt Tensioner  | 2    |
| 4           | DD-004      | IDLER PULLEY, BELT TENSIONER   | 1    |
| 5           | H10122      | Needle Bearing, Manual Shaft   | 1    |
| 6           | DD8-77      | SPACER, IDLER PULLEY           | 1    |
| 7           | KFC25C137/Z | 1/4-20 X 1-3/8 SOC, FT, HD, SC | 1    |
| 8           | H0438       | T-NUT                          | 1    |
| 9           | DD8-SA-007  | ASSEMBLY VIDEO                 |      |
| 10          | DD8-SA-007  | 3D PDF                         |      |