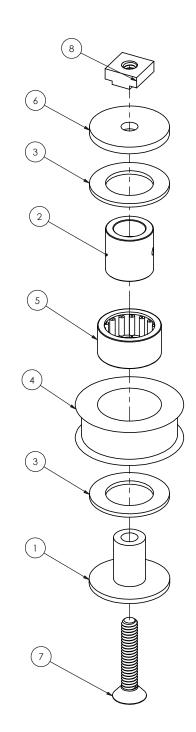

| ITEM<br>NO. | PART NUMBER | DESCRIPTION                    | QTY. |
|-------------|-------------|--------------------------------|------|
| 1           | DD8-78      | IDLER AXLE                     | 1    |
| 2           | H10121      | INNER RACE, IDLER PULLEY       | 1    |
| 3           | H10123      | Oillite Washer Belt Tensioner  | 2    |
| 4           | DD-004      | IDLER PULLEY, BELT TENSIONER   | 1    |
| 5           | H10122      | Needle Bearing, Manual Shaft   | 1    |
| 6           | DD8-77      | SPACER, IDLER PULLEY           | 1    |
| 7           | KFC25C137/Z | 1/4-20 X 1-3/8 SOC, FT, HD, SC | 1    |
| 8           | H0438       | T-NUT                          | 1    |
| 9           | DD8-SA-007  | ASSEMBLY VIDEO                 |      |
| 10          | DD8-SA-007  | 3D PDF                         |      |