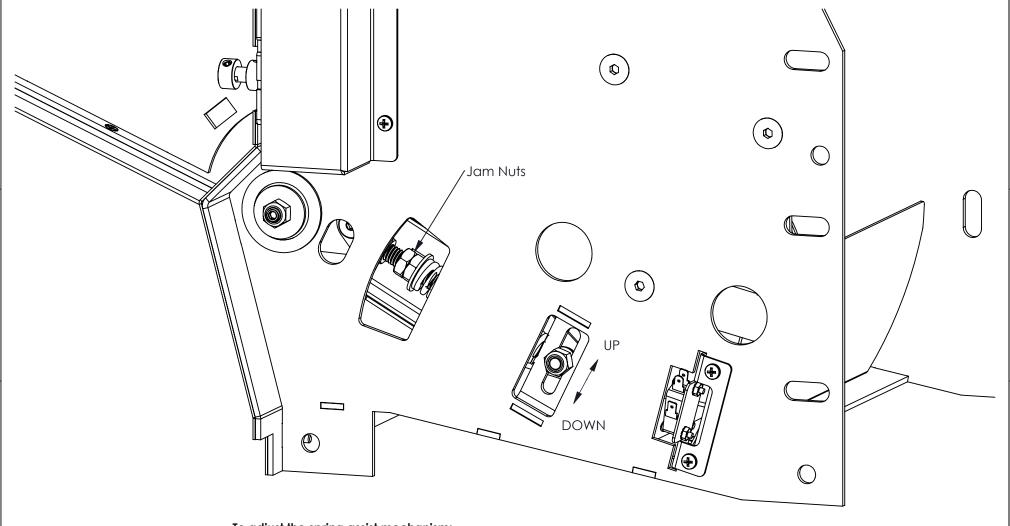

- To adjust the spring assist mechanism:
  1) Open hopper and close it slowly until you hear the first detent drop. Let the hopper sit on this detent while adjusting assist mechanism.
  2) Move the rear anchor bolt so there is EQUAL spring force opening the hopper and closing the hopper.

  a) Move the anchor point UP for more OPENING force.
  b) Move the anchor point DOWN for more CLOSING force.

  3) Adjust overall spring force by adjusting the jam nuts.

  a) Tighten jam nuts for more overall spring assist
  b) Loosen jam nuts together and rear anchor point when finished adjusting.

  4) Tighten jam nuts together and rear anchor point when finished adjusting.