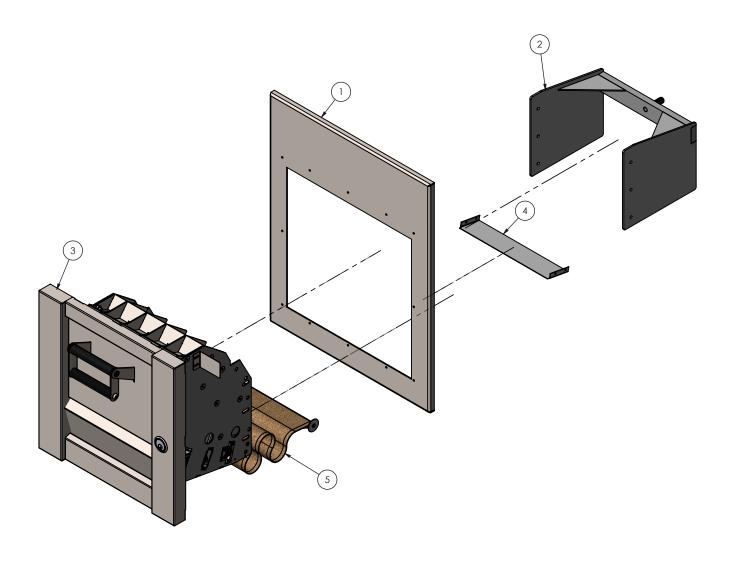

| - 1 |   |             |                                                |      |
|-----|---|-------------|------------------------------------------------|------|
|     |   | Part Number | Description                                    | QTY. |
|     | 1 | OAK-Q-07    | SS Fascia                                      | 1    |
|     | 2 | OAK-Q-08    | Q Mounting WSA                                 |      |
|     | 3 | OAK20       | Oakley Night Depository<br>Head, 20" Flat Face | 1    |
|     | 4 | OAK-Q-05    | Ramp                                           | 1    |
|     | 5 | OAK-FLEX-29 | 29" Long Extended Flex Chute<br>Kit            | 1    |