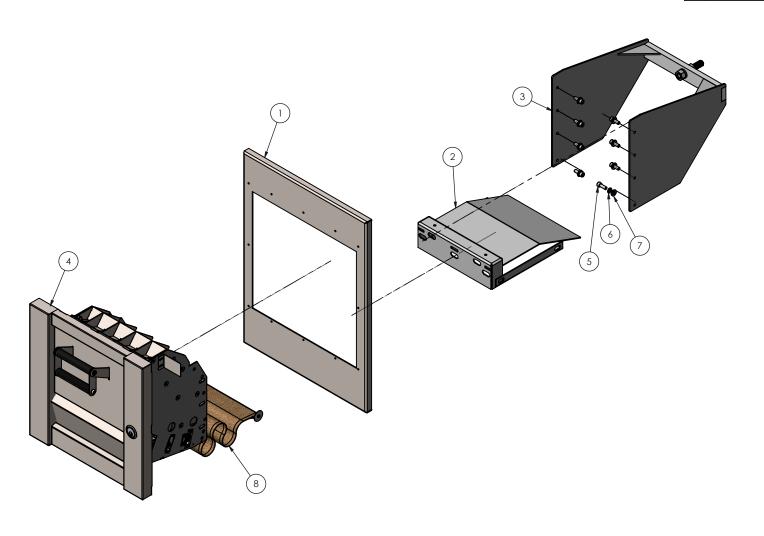

|   | Part Number | Description                                    | QTY. |
|---|-------------|------------------------------------------------|------|
| 1 | OAK-C6-01   | OAK C6 Fascia                                  | 1    |
| 2 | OAK-C6-09   | OAK C6 Ramp WSA                                | 1    |
| 3 | OAK-C6-10   | OAK C6 Mounting WSA                            | 1    |
| 4 | OAK20       | Oakley Night Depository<br>Head, 20" Flat Face | 1    |
| 5 | H0504       | 3/8-16x1 SHCS                                  | 8    |
| 6 | H0294       | .375" SPLIT LOCKWASHER                         | 8    |
| 7 | H0293       | 3/8 Flat Washer                                | 8    |
| 8 | OAK-FLEX-29 | 29" Long Extended Flex Chute<br>Kit            | 1    |