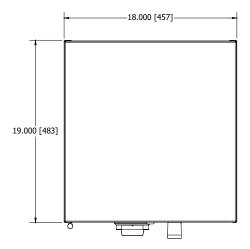

## Specifications:

Body fully constructed with 16 gauge steel Replaceable drawer fronts Drawer includes standard keylock Full 1/4" locker with 1/2" door

Locker doors include standard combination lock and 3-point boltwork Locker doors swing available left or right, field reversible Optional stainless steel front panels available

Standard colors: tan, putty, beige, charcoal grey, black, Gunnebo blue Custom colors: Call factory for availability

THESE DRAWINGS ARE THE PROPERTY OF HAMILTON SAGE CO. AND SHALL NOT BE REPRODUCED OR COPIED OR USED AS THE BASIS FOR MANUFACTURE OR SALE OF APPARATUS WITHOUT PERMISSION

| HAMILTON    |
|-------------|
| n/ Grammane |