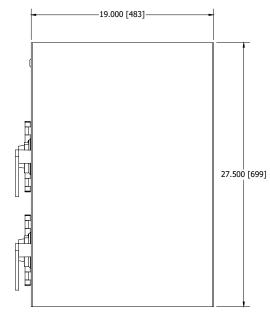

## Specifications:

Body fully constructed with 16 gauge steel Replaceable drawer fronts Drawer includes standard keylock Full 1/4" locker with 1/2" door

Locker doors include standard combination lock and 3-point boltwork Locker doors swing available left or right, field reversible Optional stainless steel front panels available

Standard colors: tan, putty, beige, charcoal grey, black, Gunnebo blue Custom colors: Call factory for availability

THESE DRAWINGS ARE THE PROPERTY OF HAMILTON SAGE CO. AND SHALL NOT BE REPRODUCED OR COPIED OR USED AS THE BASIS FOR MANUFACTURE OR SALE OF APPARATUS WITHOUT PERMISSION

| HAMILTON    |
|-------------|
| n/ Grammane |