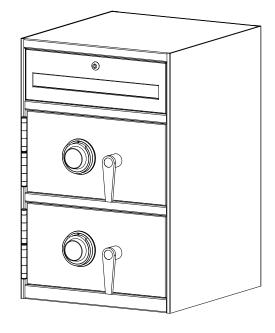

## Specifications:

Body fully constructed with 16 gauge steel Replaceable drawer fronts Drawer includes standard keylock Full 1/4" locker with 1/2" door

Locker doors include standard combination lock and 3-point boltwork Locker doors swing available left or right, field reversible Optional stainless steel front panels available