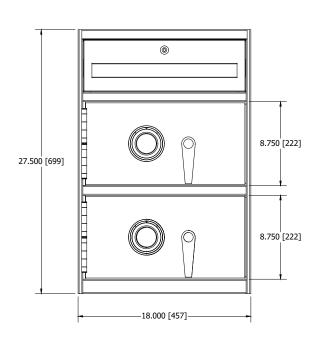

## Specifications:

Body fully constructed with 16 gauge steel Replaceable drawer fronts Drawer includes standard keylock Full 1/4" locker with 1/2" door

Locker doors include standard combination lock and 3-point boltwork Locker doors swing available left or right, field reversible Optional stainless steel front panels available