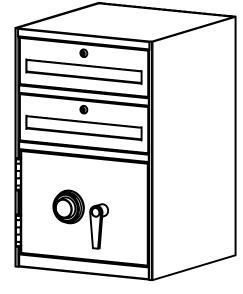

## Specifications:

Body fully constructed with 16 gauge steel Replaceable drawer fronts Drawers include standard keylock Full 1/4" locker with 1/2" door

Locker door includes standard combination lock and 3-point boltwork Locker door swing available left or right, field reversible

DESCRIPTION

2 Drawer / 1 Locker Sit Down Unit

DRAWING/MODEL NUMBER

H501

7/27/2023