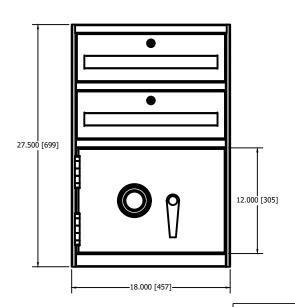

## Specifications:

Body fully constructed with 16 gauge steel Replaceable drawer fronts Drawers include standard keylock Full 1/4" locker with 1/2" door

Locker door includes standard combination lock and 3-point boltwork Locker door swing available left or right, field reversible

DESCRIPTION

2 Drawer / 1 Locker Sit Down Unit

DRAWING/MODEL NUMBER

H501

7/27/2023