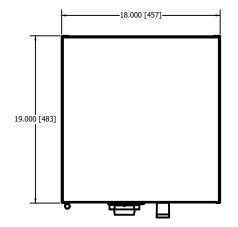

DESCRIPTION

2 Drawer / 1 Locker Sit Down Unit

DRAWING/MODEL NUMBER

H501

7/27/2023