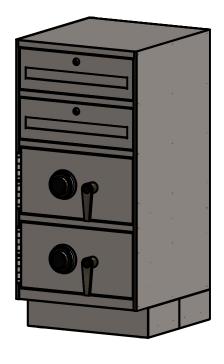

## Specifications:

Body fully constructed with 16 gauge steel Replaceable drawer fronts Drawers include standard keylock Full 1/4" lockers with 1/2" doors Locker doors include standard combination lock and 3-point boltwork Locker door swing available left or right, field reversible 4in base included with four leveling feet Optional stainless steel front panels available

DESCRIPTION

2 Drawer / 2 Locker Standup Unit

DRAWING/MODEL NUMBER

H402

7/27/2023