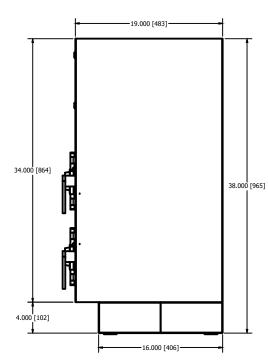

DESCRIPTION

2 Drawer / 2 Locker Standup Unit

DRAWING/MODEL NUMBER

H402

7/27/2023