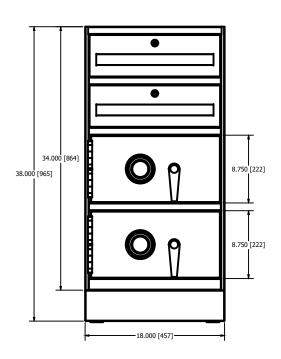

DESCRIPTION

2 Drawer / 2 Locker Standup Unit

DRAWING/MODEL NUMBER

H402

7/27/2023