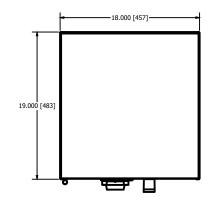

DESCRIPTION

2 Drawer / 2 Locker Standup Unit

DRAWING/MODEL NUMBER

H402

7/27/2023