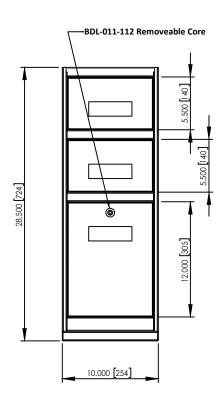

## Specifications:

Body fully constructed with 16 gauge steel Replaceable drawer fronts Top 2 Drawers not keyed Bottom drawer key-lock (BDL-011-112) (Keyed alike throughout center) 1" Base

Color: Charcoal Grey