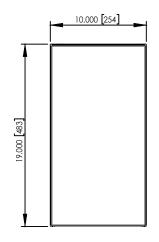

## Specifications:

Body fully constructed with 16 gauge steel Replaceable drawer fronts Top 2 Drawers not keyed Bottom drawer key-lock (BDL-011-112) (Keyed alike throughout center) 1" Base

Color: Charcoal Grey