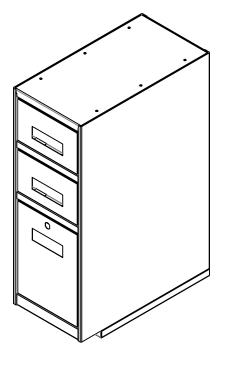

## Specifications:

Body fully constructed with 16 gauge steel Replaceable drawer fronts Top 2 Drawers not keyed Bottom drawer key-lock (BDL-011-112) (Keyed alike throughout center) 1" Base

Color: Charcoal Grey

PROPRIETARY AND CONFIDENTIAL
THESE DRAWINGS ARE THE PROPERTY
OF HAMILTON SAFE CO. AND SHALL
NOT BE REPRODUCED, COPIED, USED
AS THE BASIS FOR MANUFACTURE OR
SALE OF APPARATUS WITHOUT
PERMISSION

|             | TITLE                              |            |      |          |
|-------------|------------------------------------|------------|------|----------|
|             | 3 Drawer Sit Down 10in Wide Assem1 |            |      |          |
| PART NUMBER |                                    |            |      |          |
|             | H204-BOA                           |            |      |          |
|             | DRAWN BY DATE                      | CHECKED BY | DATE | REVISION |