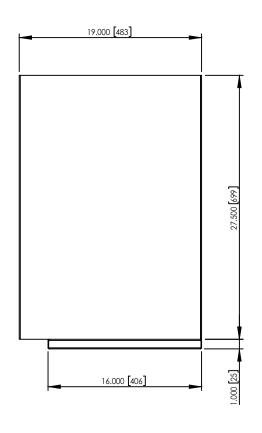

## Specifications:

Body fully constructed with 16 gauge steel Replaceable drawer fronts Top 2 Drawers not keyed Bottom drawer key-lock (BDL-011-112) (Keyed alike throughout center) 1" Base

Color: Charcoal Grey