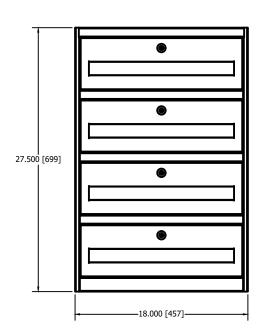

Specifications:

Body fully constructed with 16 gauge steel Replaceable drawer fronts Drawers include standard keylock Optional stainless steel front panels available Standard colors: tan, putty, beige, charcoal grey, black, Gunnebo blue Custom colors: Call factory for availability

THESE DRAWINGS ARE THE PROPERTY OF HAMILTON SAGE CO. AND SHALL NOT BE REPRODUCED OR COPIED OR USED AS THE BASIS FOR MANUFACTURE OR SALE OF APPARATUS WITHOUT PERMISSION

| TITLE:                 | ITEM CODE | DRAWING NUMBER | DATE     | DRAWN BY | REVISION |
|------------------------|-----------|----------------|----------|----------|----------|
| 4 Drawer Sit Down Unit | H200      |                | 6/6/2017 | WHD      |          |
|                        |           |                |          |          |          |