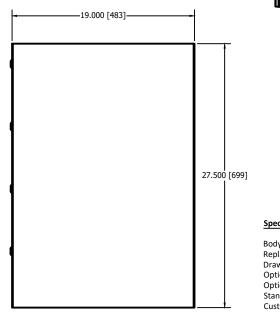

Specifications:

Body fully constructed with 16 gauge steel Replaceable drawer fronts Drawers include standard keylock Optional stainless steel front panels available Standard colors: tan, putty, beige, charcoal grey, black, Gunnebo blue Custom colors: Call factory for availability

THESE DRAWINGS ARE THE PROPERTY OF HAMILTON SAGE CO. AND SHALL NOT BE REPRODUCED OR COPIED OR USED AS THE BASIS FOR MANUFACTURE OR SALE OF APPARATUS WITHOUT PERMISSION

| TITLE:                 | ITEM CODE | DRAWING NUMBER | DATE     | DRAWN BY | REVISION |
|------------------------|-----------|----------------|----------|----------|----------|
| 4 Drawer Sit Down Unit | H200      |                | 6/6/2017 | WHD      |          |
|                        |           |                |          |          |          |