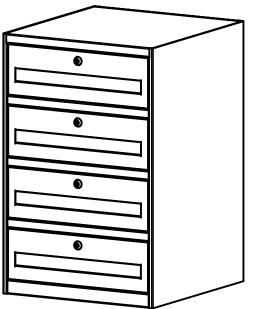

Specifications:

Body fully constructed with 16 gauge steel Replaceable drawer fronts Drawers include standard keylock Optional stainless steel front panels available Standard colors: tan, putty, beige, charcoal grey, black, Gunnebo blue Custom colors: Call factory for availability

THESE DRAWINGS ARE THE PROPERTY OF HAMILTON SAGE CO. AND SHALL NOT BE REPRODUCED OR COPIED OR USED AS THE BASIS FOR MANUFACTURE OR SALE OF APPARATUS WITHOUT PERMISSION

| TITLE:                 | ITEM CODE | DRAWING NUMBER | DATE     | DRAWN BY | REVISION |
|------------------------|-----------|----------------|----------|----------|----------|
| 4 Drawer Sit Down Unit | H200      |                | 6/6/2017 | WHD      |          |
|                        |           |                |          |          |          |