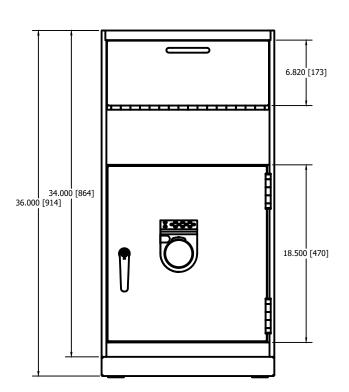

## Specifications:

Body fully constructed with 16 gauge steel Cabinet door includes Kaba V252 lock Cabinet door includes keylocking L-handle with 3-point boltwork Cabinet door swing available left or right, field reversible 2in base included with four leveling feet Standard colors: tan, putty, beige, charcoal grey, black, Gunnebo blue Custom colors: Call factory for availability