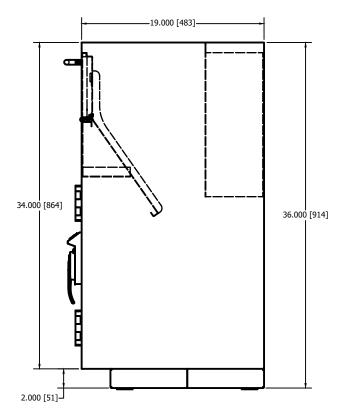

## Specifications:

Body fully constructed with 16 gauge steel Cabinet door includes Kaba V252 lock Cabinet door includes keylocking L-handle with 3-point boltwork Cabinet door swing available left or right, field reversible 2in base included with four leveling feet Standard colors: tan, putty, beige, charcoal grey, black, Gunnebo blue Custom colors: Call factory for availability