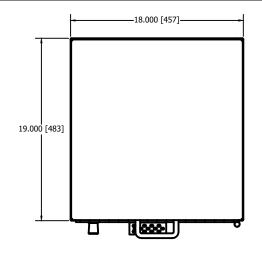

## Specifications:

Body fully constructed with 16 gauge steel Cabinet door includes Kaba V252 lock Cabinet door includes keylocking L-handle with 3-point boltwork Cabinet door swing available left or right, field reversible 2in base included with four leveling feet Standard colors: tan, putty, beige, charcoal grey, black, Gunnebo blue Custom colors: Call factory for availability