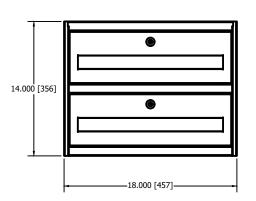

THESE DRAWINGS ARE THE PROPERTY OF HAMILTON SAFE CO. AND SHALL NOT BE REPRODUCED OR COPIED OR USED AS THE BASIS FOR MANUFACTURE OR SALE OF APPARATUS WITHOUT PERMISSION

|          | TITLE:        | ITEM CODE | DRAWING NUMBER | DATE     | DRAWN BY | REVISION |
|----------|---------------|-----------|----------------|----------|----------|----------|
| HAMILTON | 2 Drawer Unit | H012      |                | 6/6/2017 | WHD      |          |
|          |               |           |                |          |          |          |