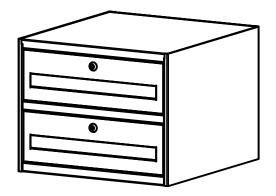

RY GL

Specifications:

Body fully constructed with 16 gauge steel Replaceable drawer fronts Drawers include standard keylock Optional stainless steel front panels available Standard colors: tan, putty, beige, charcoal grey, black, Gunnebo blue Custom colors: Call factory for availability

THESE DRAWINGS ARE THE PROPERTY OF HAMILTON SAFE CO. AND SHALL NOT BE REPRODUCED OR COPIED OR USED AS THE BASIS FOR MANUFACTURE OR SALE OF APPARATUS WITHOUT PERMISSION

|          | TITLE:        | ITEM CODE | DRAWING NUMBER | DATE     | DRAWN BY | REVISION |
|----------|---------------|-----------|----------------|----------|----------|----------|
| HAMILTON | 2 Drawer Unit | H012      |                | 6/6/2017 | WHD      |          |
|          |               |           |                |          |          |          |