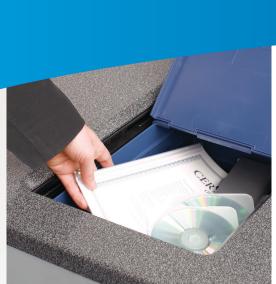

### **HOW IT WORKS**

- 1. The customer passes a layer of security using a card or biometrics and is granted access to a secure room
- 2. The customer logs into the system using a bank card, PIN, and/or fingerprints
- **3.** The system automatically and quickly delivers the customer's unit
- **4.** The customer uses his or her personal key to access the contents
- 5. Once finished, the unit is quickly returned to its secure location within the vault