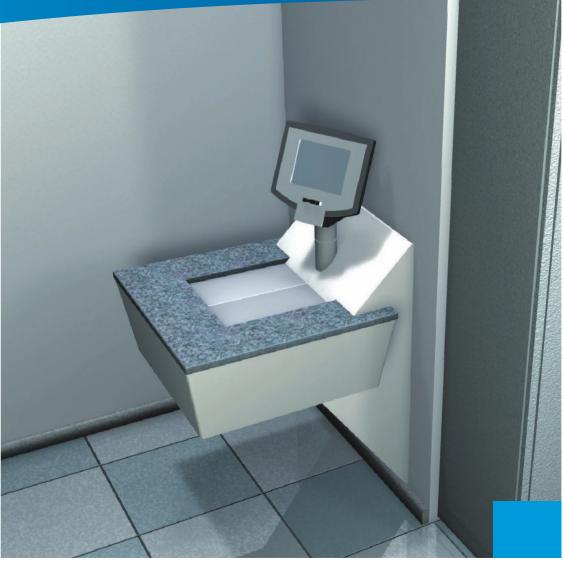

### Concept

SafeStore Auto Maxi delivers a unique and memorable customer experience by automating the process of accessing, storing, and securing valuables within innovative financial institutions. Customers first enter a secure room, which may or may not be located on the same level as the vault. This gives a financial institution the flexibility to install the boxes in the basement and place the secure room in the bank lobby freeing up physical space for sales activities. In addition to the safe deposit box application, SafeStore Auto Maxi can function as a transfer safe and deposit system for valuables. The intelligent transportation system guarantees limited wait time for the customer. Thanks to the system's advanced technology, next-level biometric security features, and 24-hour availability, SafeStore Auto Maxi provides return on investment far sooner than manual, outdated safety deposit box alternatives.

### Design

SafeStore Auto Maxi has a modern, compact design allowing ample savings in physical space. As an innovative and flexible solution, the cassettes are dispensed at an ergonomic, user-friendly height either from the front of the machine or from above.