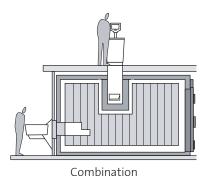

### Concept

SafeStore Auto Maxi delivers a unique and memorable customer experience by automating the process of accessing, storing, and securing valuables within innovative financial institutions. Customers first enter a secure room, which may or may not be located on the same level as the vault. This gives a financial institution the flexibility to install the boxes in the basement and place the secure room in the bank lobby freeing up physical space for sales activities. In addition to the safe deposit box application, SafeStore Auto Maxi can function as a transfer safe and deposit system for valuables. The intelligent transportation system guarantees limited wait time for the customer. Thanks to the system's advanced technology, next-level biometric security features, and 24-hour availability, SafeStore Auto Maxi provides return on investment far sooner than manual, outdated safety deposit box alternatives.

### **Features**

One of the best aspects of the SafeStore Auto Maxi system is its versatility in configuration and ease of on-site assembly allowing the financial institution to meet the unique needs of their specific customer base. Mixing and matching the five various box sizes allow you a one-of-a-kind unit, fitting your specific space requirements. The box delivery point can also be customized by locating it either in the basement or the lobby, or even by incorporating one in each location. Thanks to horizontal and vertical mechanisms working simultaneously, customers experience a short wait time regardless of where the delivery point is placed. Users enter the secure room using either a card or biometric fingerprint reader, and then navigate through a simple touch screen guide to access their valuables. From an administration perspective, the SafeStore Auto Maxi can interface with our SafeControl monitoring software, hosted either centrally or locally. Additional security options include implementation of security PINs, cards, physical keys, biometrics, video surveillance, and a high-security electronic lock for the vault. For smaller installations the SafeStore Auto Mini or SafeStore Auto Midi is available.