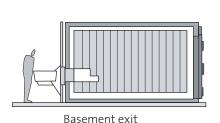

### Concept

SafeStore Auto Maxi delivers a unique and memorable customer experience by automating the process of accessing, storing, and securing valuables within innovative financial institutions. Customers first enter a secure room, which may or may not be located on the same level as the vault. This gives a financial institution the flexibility to install the boxes in the basement and place the secure room in the bank lobby freeing up physical space for sales activities. In addition to the safe deposit box application, SafeStore Auto Maxi can function as a transfer safe and deposit system for valuables. The intelligent transportation system guarantees limited wait time for the customer. Thanks to the system's advanced technology, next-level biometric security features, and 24-hour availability, SafeStore Auto Maxi provides return on investment far sooner than manual, outdated safety deposit box alternatives.

### **Features**

One of the best aspects of the SafeStore Auto Maxi system is its versatility in configuration and ease of on-site assembly allowing the financial institution to meet the unique needs of their specific customer base. Mixing and matching the five various box sizes allow you a one-of-a-kind unit, fitting your specific space requirements. The box delivery point can also be customized by locating it either in the basement or the lobby, or even by incorporating one in each location. Thanks to horizontal and vertical mechanisms working simultaneously, customers experience a short wait time regardless of where the delivery point is placed. Users enter the secure room using either a card or biometric fingerprint reader, and then navigate through a simple touch screen guide to access their valuables. From an administration perspective, the SafeStore Auto Maxi can interface with our SafeControl monitoring software, hosted either centrally or locally. Additional security options include implementation of security PINs, cards, physical keys, biometrics, video surveillance, and a high-security electronic lock for the vault. For smaller installations the SafeStore Auto Mini or SafeStore Auto Midi is available.