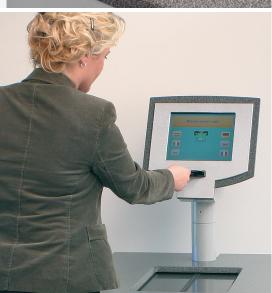

### **Features**

One of the best aspects of the SafeStore Auto Maxi system is its versatility in configuration and ease of on-site assembly allowing the financial institution to meet the unique needs of their specific customer base. Mixing and matching the five various box sizes allow you a one-of-a-kind unit, fitting your specific space requirements. The box delivery point can also be customized by locating it either in the basement or the lobby, or even by incorporating one in each location. Thanks to horizontal and vertical mechanisms working simultaneously, customers experience a short wait time regardless of where the delivery point is placed. Users enter the secure room using either a card or biometric fingerprint reader, and then navigate through a simple touch screen guide to access their valuables. From an administration perspective, the SafeStore Auto Maxi can interface with our SafeControl monitoring software, hosted either centrally or locally. Additional security options include implementation of security PINs, cards, physical keys, biometrics, video surveillance, and a high-security electronic lock for the vault. For smaller installations the SafeStore Auto Mini or SafeStore Auto Midi is available.

### **HOW IT WORKS**

- 1. The customer passes a layer of security using a card or biometrics and is granted access to a secure room
- 2. The customer logs into the system using a bank card, PIN, and/or fingerprints
- **3.** The system automatically and quickly delivers the customer's unit
- **4.** The customer uses his or her personal key to access the contents
- 5. Once finished, the unit is quickly returned to its secure location within the vault