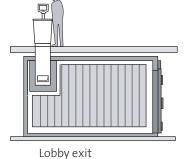

### **Features**

One of the best aspects of the SafeStore Auto Maxi system is its versatility in configuration and ease of on-site assembly allowing the financial institution to meet the unique needs of their specific customer base. Mixing and matching the five various box sizes allow you a one-of-a-kind unit, fitting your specific space requirements. The box delivery point can also be customized by locating it either in the basement or the lobby, or even by incorporating one in each location. Thanks to horizontal and vertical mechanisms working simultaneously, customers experience a short wait time regardless of where the delivery point is placed. Users enter the secure room using either a card or biometric fingerprint reader, and then navigate through a simple touch screen guide to access their valuables. From an administration perspective, the SafeStore Auto Maxi can interface with our SafeControl monitoring software, hosted either centrally or locally. Additional security options include implementation of security PINs, cards, physical keys, biometrics, video surveillance, and a high-security electronic lock for the vault. For smaller installations the SafeStore Auto Mini or SafeStore Auto Midi is available.

### Design

SafeStore Auto Maxi has a modern, compact design allowing ample savings in physical space. As an innovative and flexible solution, the cassettes are dispensed at an ergonomic, user-friendly height either from the front of the machine or from above.