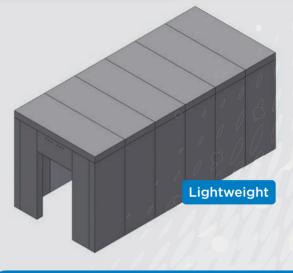

## LIGHTWEIGHT ULTRA HIGH-STRENGTH AVAILABLE IN UL LISTED CLASS I, 2 AND 3

#### Class 1

3" Thick 30 minutes 40 lbs/sq. ft.

#### Class 2

5" Thick 60 minutes 67 lbs/sq.ft.

#### Class 3

7" Thick 120 minutes 94 lbs/sq.ft.

(Meets Underwriters Laboratory Safety Standard, UL 608)

Hamilton Safe modular vault panels are great solutions for financial institutions, jewelers, CIT companies, the pharmaceutical industry, and high wealth private client needs. Our lightweight panels are perfect for existing construction or projects that have weight restrictions. The Hamilton Safe design team's ability to customized and design around your needs is above the rest.