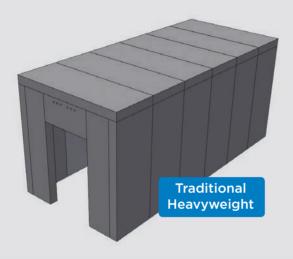

# TRADITIONAL CONCRETE PANELS AVAILABLE IN UL LISTED CLASS M, I, 2 AND 3

#### Class M

3" Thick 15 minutes 40 lbs/sq.f.t.

#### Class 1

4" Thick 30 minutes 54 lbs/sq. ft.

#### Class 2

7" Thick 60 minutes 94 lbs/sq.ft.

#### Class 3

11" Thick 120 minutes 147 lbs/sq.ft.

(Meets Underwriters Laboratory Safety Standard, UL 608)