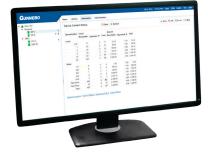

## Cash Reporting

- Cash levels per denomination in real-time for the whole store
- Detailed transactions and collection reports