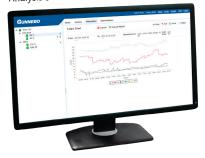

## Cash Reporting

- Cash levels per denomination in real-time for the whole store
- Detailed transactions and collection reports

#### **Applications:**

- · Single store installations
- Retail chain installations

Correct and up-to-date cash contents

Analysis of cash trends for optimization

Personalized home menu