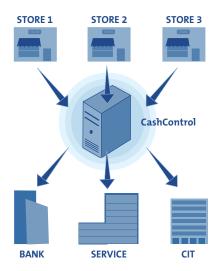

# CashControl

Online management software for cash handling

CashControl is a web-based application which gives retailers the power to control and monitor the cash handling process online.

Via CashControl, cash management data from every Gunnebo cash-handling machine in the network can be accessed by retailers, head office and shared with external partners, like cash-in-transit (CIT), Service and banking services.

## Online Cash Management

- Web-based application to manage all stores within the retail chain with report accessible from any PC on the network
- · Online connection to external partners through web services
- Data shared with CIT for better route planning, on-demand pick-ups, and on-demand collections
- Data shared with the bank allow for automatic crediting to a retailer's account