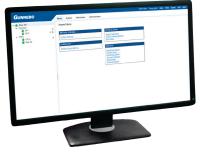

## Online Cash Management

- Web-based application to manage all stores within the retail chain with report accessible from any PC on the network
- · Online connection to external partners through web services
- Data shared with CIT for better route planning, on-demand pick-ups, and on-demand collections
- Data shared with the bank allow for automatic crediting to a retailer's account

#### **Applications:**

- · Single store installations
- Retail chain installations

Correct and up-to-date cash contents

Analysis of cash trends for optimization

Personalized home menu