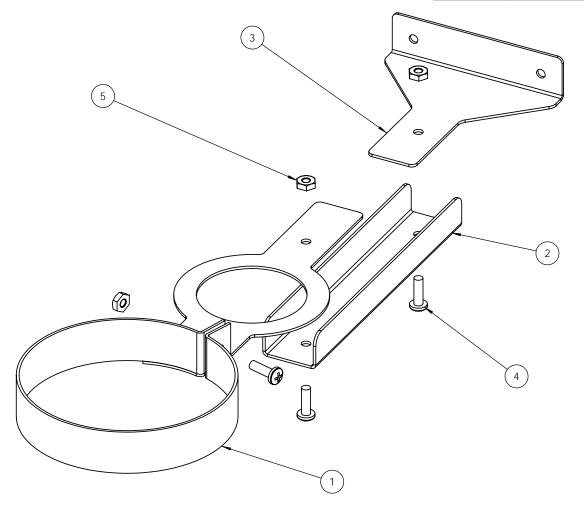

| ITEM NO. | PART NUMBER    | DESCRIPTION                        | QTY. |
|----------|----------------|------------------------------------|------|
| 1        | WSB-005        | Teller Tube Stabilizer Welded Assy | 1    |
| 2        | WSB-002        | Attaching Channel                  | 1    |
| 3        | WSB-003        | Wall Mount Bracket                 | 1    |
| 4        | Purchase Local | 10-32 x 5/8 PHMS (Zinc)            | 3    |
| 5        | Purchase Local | 10-32 Hex Nut (Zinc)               | 3    |

| HAMILTON                       |           |                      |  |
|--------------------------------|-----------|----------------------|--|
| SCALE: 1:10                    | MATERIAL: | DRAWN<br>BY:         |  |
| WEIGHT:                        | FINISH:   | BEND<br>ALLOWANCE: · |  |
| Teller Stabilizer Wall Bracket |           |                      |  |