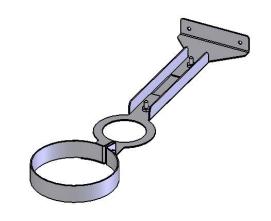

| HAMILTON                       |           |                      |  |
|--------------------------------|-----------|----------------------|--|
| SCALE: 1:10                    | MATERIAL: | DRAWN<br>BY:         |  |
| WEIGHT:                        | FINISH:   | BEND<br>ALLOWANCE: · |  |
| Teller Stabilizer Wall Bracket |           |                      |  |