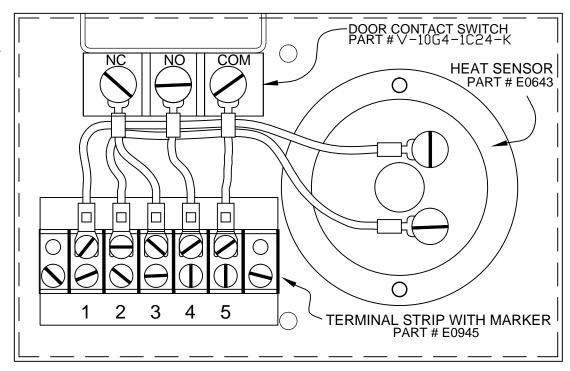

## HEAT SENSOR DOOR CONTACT WIRING DETAIL

96-949 MONTGOMERY VAULT DOOR HS/DC COMPLETE ASSEMBLY

**ACTUAL HSDC** SWITCH MAY DIFFER

- 1- HEAT SENSOR
- **GREEN**
- 2- HEAT SENSOR
- **BROWN**
- 3- DOOR CONTACT NORMALLY CLOSED RED
- 4- DOOR CONTACT NORMALLY OPEN
- WHITE

| 5-  | DO    | OR. | CON | JTAC  | TC      | /O/ | MON        |
|-----|-------|-----|-----|-------|---------|-----|------------|
| :J- | $\nu$ | אטי | COL | 4 I A | , I ( ) | ,   | עול אוויוי |

**BLACK** 

96-949 HEAT SENSOR / DOOR CONTACT WIRING DETAIL MONTGOMERY VAULT DOOR

96-970 Drawing Number:

Date: 9/30/13