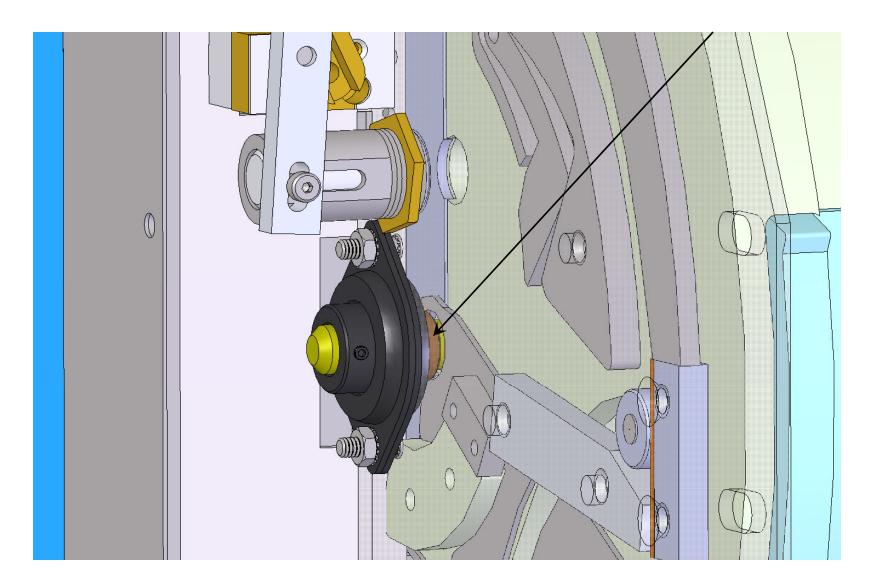

## • Position from factory

- See that bushing is loose from original position
- Reinstall bushing into bucket and use permanent Loctite

- Turn bearing over reinsert, slide pin in until it bottoms out
- Mark pin, remove, and slide pin back to the mark while bearing is removed so you can tighten set screws easily.