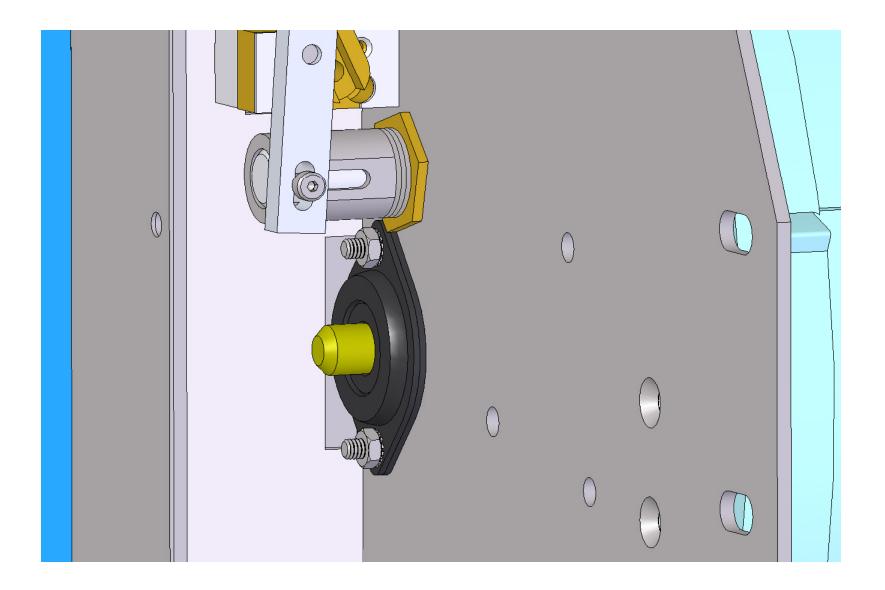

• Reinsert bearing opposite from the way it came out bearing collar toward bushing Note: Pin set screws should already be tight before reinserting

• Tighten nuts

• Should look like this when finished