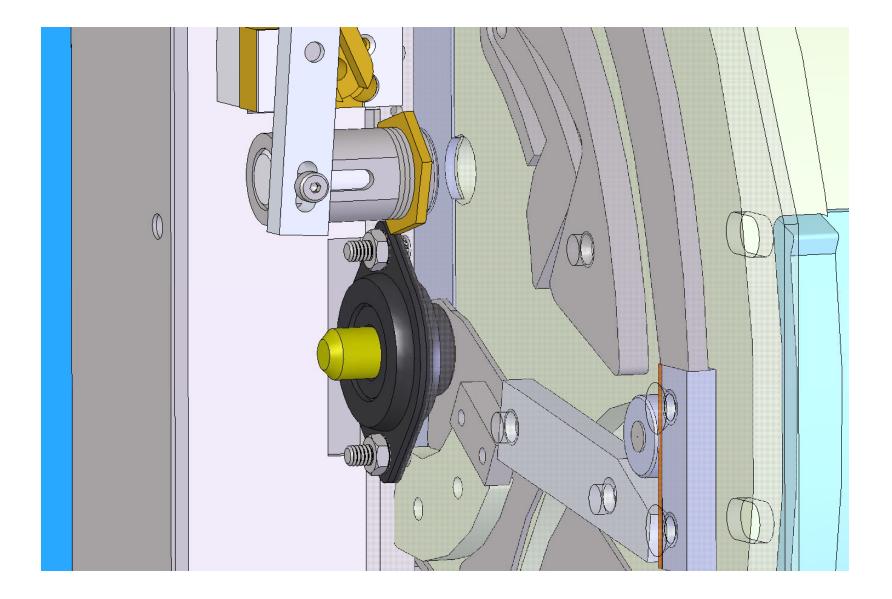

## • Position from factory

- See that bushing is loose from original position
- Reinstall bushing into bucket and use permanent Loctite

- Turn bearing over reinsert, slide pin in until it bottoms out
- Mark pin, remove, and slide pin back to the mark while bearing is removed so you can tighten set screws easily.

• Reinsert bearing opposite from the way it came out bearing collar toward bushing Note: Pin set screws should already be tight before reinserting

• Tighten nuts

• Should look like this when finished