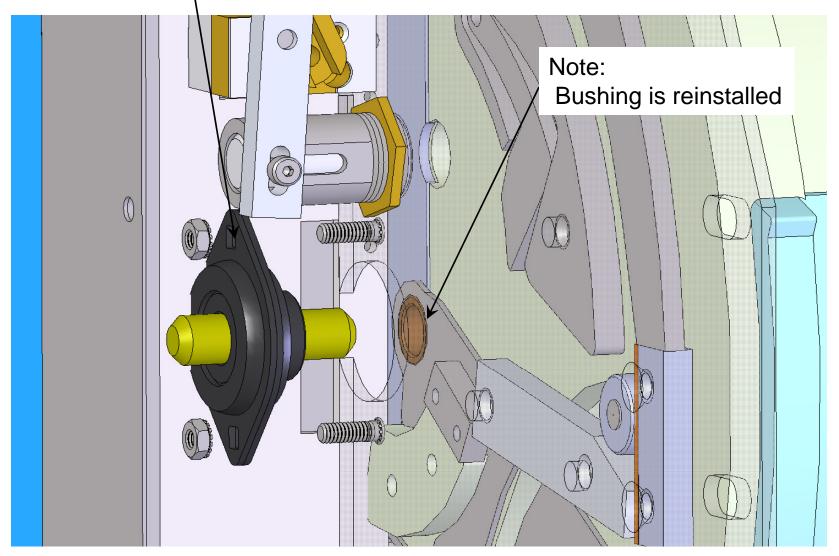

• Reinsert bearing opposite from the way it came out bearing collar toward bushing Note: Pin set screws should already be tight before reinserting

• Tighten nuts

• Should look like this when finished