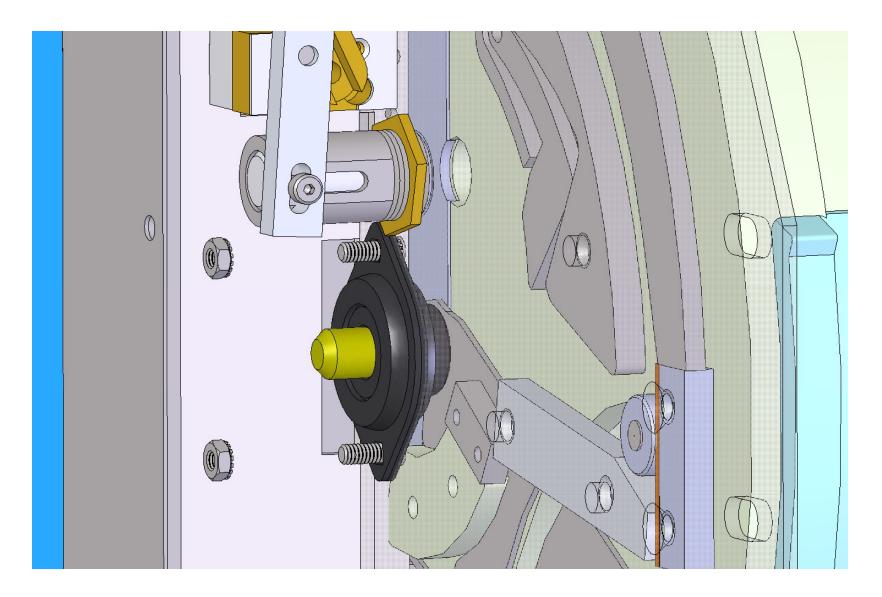

## • Position from factory

- See that bushing is loose from original position
- Reinstall bushing into bucket and use permanent Loctite

- Turn bearing over reinsert, slide pin in until it bottoms out
- Mark pin, remove, and slide pin back to the mark while bearing is removed so you can tighten set screws easily.

• Reinsert bearing opposite from the way it came out bearing collar toward bushing Note: Pin set screws should already be tight before reinserting

• Tighten nuts

• Should look like this when finished