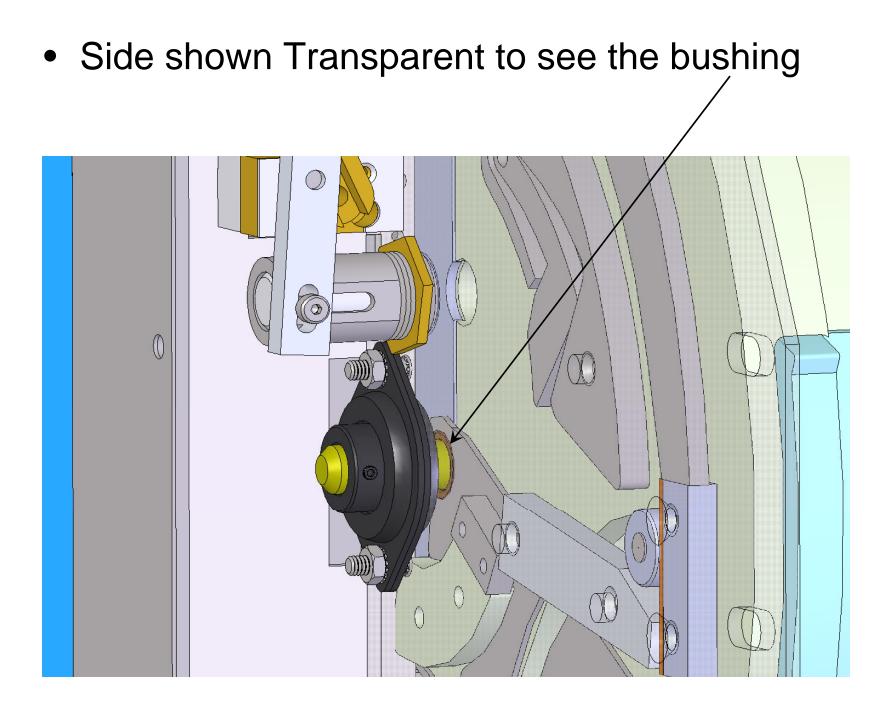

## • Position from factory

- See that bushing is loose from original position
- Reinstall bushing into bucket and use permanent Loctite

- Turn bearing over reinsert, slide pin in until it bottoms out
- Mark pin, remove, and slide pin back to the mark while bearing is removed so you can tighten set screws easily.