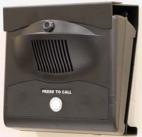

**DESCRIPTION:** The 5571 Cat 5 Remote Customer Audio Console consists of a speaker, microphone and call button in a desktop type enclosure for indoor applications. It is intended for use with Cat 5 cable and can be used for cable lengths up to 1000 feet. A 12VDC power supply is included and requires a 110VAC outlet near the 5571 location. *See the 5570 Remote Customer Audio Console for the standard audio cable version of this product. The 5570 does not require power but the cable length is limited to approximately 180 feet.* 