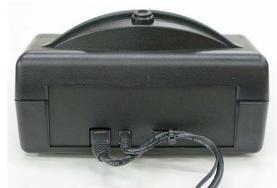

**INSTALLATION:** The 5571 Remote Customer Audio Console contains a Cat 5 Lane Speaker Driver module which is prewired to the speaker, microphone and call button. Make connections with Cat 5 cable between the audio matrix and the rear of the 5571 using the following chart. Use the included power supply to provide 12VDC to the rear of the 5571. *The power supply must be close to the 5571. Do not significantly increase it's cable length.* For reference, the center pin of the power supply barrel connector is positive. A raised tab is provided on the rear of the 5571 to accept a tie-wrap for cable strain relief if desired. (See the back of this document.)

5501-HWB Horizontal Wall Bracket

5501-VWB Vertical Wall Bracket

5571 Mounted to 5501-HWB

5571 Mounted to 5501-VWB

B6077 Adjustable Desktop Stand

5571 Mounted to B6077

Rear of 5571 (with Cat 5 cable & power supply connected)