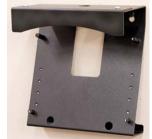

The Remote Customer Audio Console can use the same mounting options as the 5501 Teller Console. See the 5501-HWB (Horizontal Wall Bracket), the 5501-VWB (Vertical Wall Bracket) and the B6077 (Adjustable Desktop Stand) for mounting flexibility. (See the back of this document.)

5501-HWB Horizontal Wall Bracket

5501-VWB Vertical Wall Bracket

5571 Mounted to 5501-HWB

5571 Mounted to 5501-VWB

B6077 Adjustable Desktop Stand

5571 Mounted to B6077

Rear of 5571 (with Cat 5 cable & power supply connected)