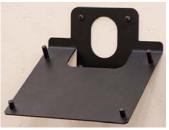

The Remote Customer Audio Console can use the same mounting options as the 5501 Teller Console. See the 5501-HWB (Horizontal Wall Bracket), the 5501-VWB (Vertical Wall Bracket) and the B6077 (Adjustable Desktop Stand) for mounting flexibility. (See the back of this document.)

5501-HWB Horizontal Wall Bracket

5501-VWB Vertical Wall Bracket

5571 Mounted to 5501-HWB

5571 Mounted to 5501-VWB

B6077 Adjustable Desktop Stand

5571 Mounted to B6077

Rear of 5571 (with Cat 5 cable & power supply connected)