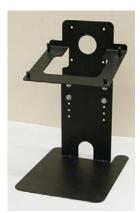

The Remote Customer Audio Console can use the same mounting options as the 5501 Teller Console. See the 5501-HWB (Horizontal Wall Bracket), the 5501-VWB (Vertical Wall Bracket) and the B6077 (Adjustable Desktop Stand) for mounting flexibility. (See the back of this document.)

5501-HWB Horizontal Wall Bracket

5501-VWB Vertical Wall Bracket

5571 Mounted to 5501-HWB

5571 Mounted to 5501-VWB

B6077 Adjustable Desktop Stand

5571 Mounted to B6077

Rear of 5571 (with Cat 5 cable & power supply connected)