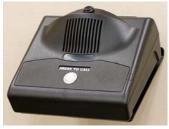

**DESCRIPTION:** The 5571 Cat 5 Remote Customer Audio Console consists of a speaker, microphone and call button in a desktop type enclosure for indoor applications. It is intended for use with Cat 5 cable and can be used for cable lengths up to 1000 feet. A 12VDC power supply is included and requires a 110VAC outlet near the 5571 location. *See the 5570 Remote Customer Audio Console for the standard audio cable version of this product. The 5570 does not require power but the cable length is limited to approximately 180 feet.* 