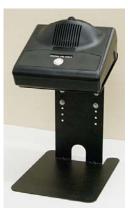

The Remote Customer Audio Console can use the same mounting options as the 5501 Teller Console. See the 5501-HWB (Horizontal Wall Bracket), the 5501-VWB (Vertical Wall Bracket) and the B6077 (Adjustable Desktop Stand) for mounting flexibility. (See the back of this document.)

5501-HWB Horizontal Wall Bracket

5501-VWB Vertical Wall Bracket

5571 Mounted to 5501-HWB

5571 Mounted to 5501-VWB

B6077 Adjustable Desktop Stand

5571 Mounted to B6077

Rear of 5571 (with Cat 5 cable & power supply connected)