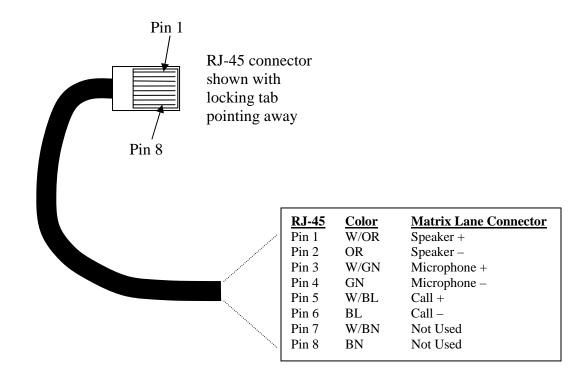

**INSTALLATION:** The 5571 Remote Customer Audio Console contains a Cat 5 Lane Speaker Driver module which is prewired to the speaker, microphone and call button. Make connections with Cat 5 cable between the audio matrix and the rear of the 5571 using the following chart. Use the included power supply to provide 12VDC to the rear of the 5571. *The power supply must be close to the 5571. Do not significantly increase it's cable length.* For reference, the center pin of the power supply barrel connector is positive. A raised tab is provided on the rear of the 5571 to accept a tie-wrap for cable strain relief if desired. (See the back of this document.)