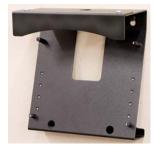

**INSTALLATION:** The 5570 Remote Customer Audio Console contains a speaker, microphone and call button. Make connections with E0680 audio cable between the audio matrix and the rear of the 5570. A raised tab is provided on the rear of the 5570 to accept a tie-wrap for cable strain relief if desired. (See the back of this document.)

The pinout for the cable connector on the 5570 is identical to the pinout for the lane connector on the audio matrix (see below).

HFEA-OI5570 (030409) Page 1 of 2

5501-HWB Horizontal Wall Bracket

5570 Mounted to 5501-HWB