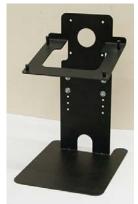

The Remote Customer Audio Console can use the same mounting options as the 5501 Teller Console. See the 5501-HWB (Horizontal Wall Bracket), the 5501-VWB (Vertical Wall Bracket) and the B6077 (Adjustable Desktop Stand) for mounting flexibility. (See the back of this document.)

5501-VWB Vertical Wall Bracket

5570 Mounted to 5501-VWB

B6077 Adjustable Desktop Stand

5570 Mounted to B6077

Rear of 5570 (with audio cable connected)

HFEA-OI5570 (030409) Page 2 of 2