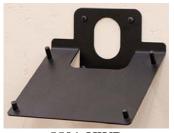

## Remote Customer Audio Console (5570)

**DESCRIPTION:** The 5570 Remote Customer Audio Console consists of a speaker, microphone and call button in a desktop type enclosure for indoor applications. It is intended for use with standard audio cable and can be used for cable lengths up to approximately 180 feet. No remote power is required for the 5570. See the 5571 Cat 5 Remote Customer Audio Console for the Cat 5 cable version of this product. The 5571 allows for cable runs up to 1000 feet with Cat 5 cable but requires a 110VAC outlet near the remote location for the remote power supply.

**INSTALLATION:** The 5570 Remote Customer Audio Console contains a speaker, microphone and call button. Make connections with E0680 audio cable between the audio matrix and the rear of the 5570. A raised tab is provided on the rear of the 5570 to accept a tie-wrap for cable strain relief if desired. (See the back of this document.)