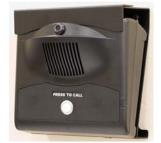

## Remote Customer Audio Console (5570)

**DESCRIPTION:** The 5570 Remote Customer Audio Console consists of a speaker, microphone and call button in a desktop type enclosure for indoor applications. It is intended for use with standard audio cable and can be used for cable lengths up to approximately 180 feet. No remote power is required for the 5570. See the 5571 Cat 5 Remote Customer Audio Console for the Cat 5 cable version of this product. The 5571 allows for cable runs up to 1000 feet with Cat 5 cable but requires a 110VAC outlet near the remote location for the remote power supply.

**INSTALLATION:** The 5570 Remote Customer Audio Console contains a speaker, microphone and call button. Make connections with E0680 audio cable between the audio matrix and the rear of the 5570. A raised tab is provided on the rear of the 5570 to accept a tie-wrap for cable strain relief if desired. (See the back of this document.)