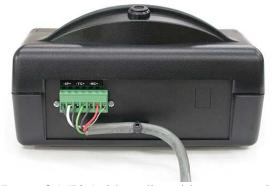

**INSTALLATION:** The 5570 Remote Customer Audio Console contains a speaker, microphone and call button. Make connections with E0680 audio cable between the audio matrix and the rear of the 5570. A raised tab is provided on the rear of the 5570 to accept a tie-wrap for cable strain relief if desired. (See the back of this document.)

The pinout for the cable connector on the 5570 is identical to the pinout for the lane connector on the audio matrix (see below).

HFEA-OI5570 (030409) Page 1 of 2

5501-HWB Horizontal Wall Bracket

5570 Mounted to 5501-HWB

5501-VWB Vertical Wall Bracket

5570 Mounted to 5501-VWB

B6077 Adjustable Desktop Stand

5570 Mounted to B6077

Rear of 5570 (with audio cable connected)

HFEA-OI5570 (030409) Page 2 of 2