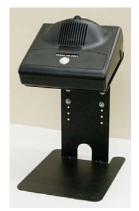

The Remote Customer Audio Console can use the same mounting options as the 5501 Teller Console. See the 5501-HWB (Horizontal Wall Bracket), the 5501-VWB (Vertical Wall Bracket) and the B6077 (Adjustable Desktop Stand) for mounting flexibility. (See the back of this document.)

5501-VWB Vertical Wall Bracket

5570 Mounted to 5501-VWB

B6077 Adjustable Desktop Stand

5570 Mounted to B6077

Rear of 5570 (with audio cable connected)

HFEA-OI5570 (030409) Page 2 of 2