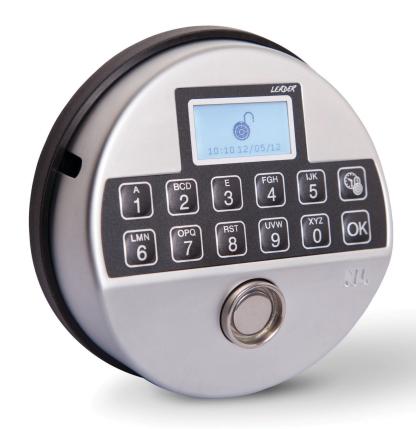

## **LEADER Keypad**

The LEADER software includes several features that can be easily customized according to customer needs, from the very simple to the more feature rich. The system can control 1 lock or up to 9 with multiple users and various permissions levels for each user. The LEADER is simple to program, easily installed, and extremely easy to use.

## FEATURES/BENEFITS

- CHROME FINISH
- AUDIBLE AND VISUAL FEEDBACK DURABLE MYLAR KEYPAD
- SLIDING DOOR ACCESS TO BATTERY COMPARTMENT
- DALLAS KEY READER
- PC CONNECCON
- GRAPHIC BACKLIT LCD