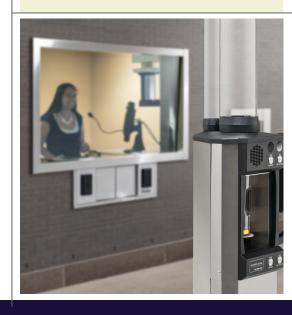

## **HA-1000 XLR**

HA1000-XLR combines the very best of our two-legendary products HA-1000 and HA-45 into one modern, robust, stylish and amazing drive-up system.

HA 1000-XLR upsend

with optional

customer video

## **FEATURES**

- EASY TO OPERATE WITH SETS OF CALL/SEND BUTTONS ABOVE AND BELOW CARRIER DOOR FOR CUSTOMER CONVENIENCE
- REDESIGNED SPEAKER AND MICROPHONE LOCATION AND HOUSING PROVIDE THE CLEAREST AUDIO QUALITY
- EASY TO INSTALL AS BLOWERS AND MOTORS ARE LOCATED WITHIN THE CUSTOMER UNIT
- OPTIONAL TWO-WAY VIDEO FOR ENHANCED CUSTOMER EXPERIENCE
- OPTIONAL EXTENDED FRAME HEIGHT TO ACCOMMODATE OVERSIZED TRUCKS AND SUVS