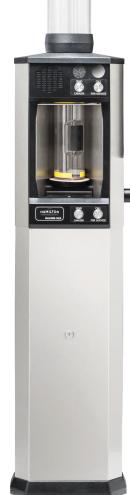

- AVAILABLE IN BOTH UPSEND & DOWNSEND
- ENGINEERED WITH TWO THOUGHTS IN MIND SIMPLICITY AND RELIABILITY
- ADAPTABLE TO REPLACE OLD 4" UNITS WITHOUT REPLACING THE TUBING
- UNIT IS MADE OF RUGGED STAINLESS-STEEL FRAME WITH POLYMER TOP AND BASE FOR LONG-TERM DURABILITY
- THE SERVICE ACCESS IS FROM THE FRONT, THEREFORE THE BACK OF THE UNIT CAN BE PLACED AGAINST THE BUILDING

## **FEATURES**

- EASY TO OPERATE WITH SETS OF CALL/SEND BUTTONS ABOVE AND BELOW CARRIER DOOR FOR CUSTOMER CONVENIENCE
- REDESIGNED SPEAKER AND MICROPHONE LOCATION AND HOUSING PROVIDE THE CLEAREST AUDIO QUALITY
- EASY TO INSTALL AS BLOWERS AND MOTORS ARE LOCATED WITHIN THE CUSTOMER UNIT
- OPTIONAL TWO-WAY VIDEO FOR ENHANCED CUSTOMER EXPERIENCE
- OPTIONAL EXTENDED FRAME HEIGHT TO ACCOMMODATE OVERSIZED TRUCKS AND SUVS