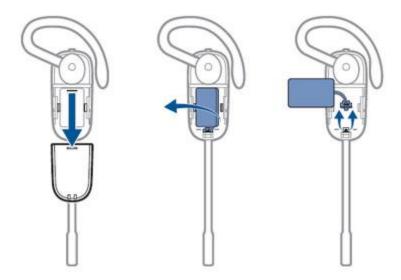

- 1) Slide the battery cover down and away from the speaker. This will remove the battery cover.
- 2) With your thumb and index finger, pull the battery out from the plastic tabs located on each side of the battery.
- 3) Now grasp the white battery connector and pull away from the **CS540 headset**.
- 4) Next reverse the previous steps to install your replacement battery.