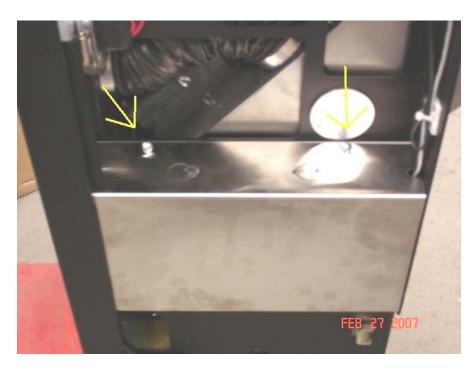

STEP 3: Insert stainless steel bracket B6949 down between the control panel and frame.

**STEP 4:** Align the mounting holes in the stainless steel bracket, the control panel, and the HA47 frame and re-install two mounting screws.

**STEP 5:** Using two, 10-32 screws, attach the cover B6948 to the holes in the bracket B6949. The cover B6948 has nock-outs to allow wires to be routed through. Seal around wires if these knock-outs are removed..