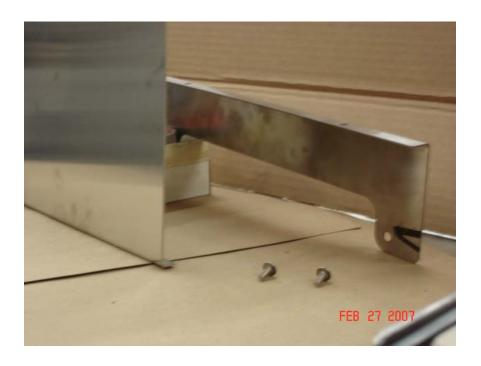

## **PARTS KIT:**

- (2) 10-32 screws
- (1) B6949 Stainless Steel Mounting Bracket
- (1) B6948 Stainless Steel Control Panel Cover

**STEP 2:** Remove two, 10-32 screws, mounting the control panel to the frame.

**STEP 5:** Using two, 10-32 screws, attach the cover B6948 to the holes in the bracket B6949. The cover B6948 has nock-outs to allow wires to be routed through. Seal around wires if these knock-outs are removed..