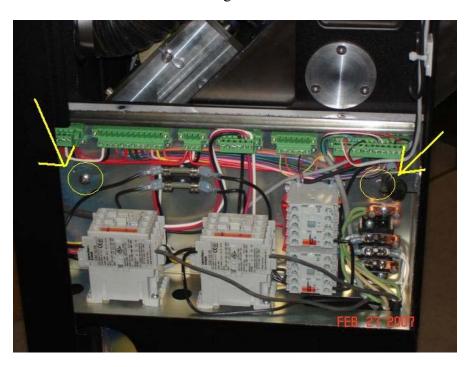

## **PARTS KIT:**

- (2) 10-32 screws
- (1) B6949 Stainless Steel Mounting Bracket
- (1) B6948 Stainless Steel Control Panel Cover

**STEP 2:** Remove two, 10-32 screws, mounting the control panel to the frame.

STEP 3: Insert stainless steel bracket B6949 down between the control panel and frame.

**STEP 4:** Align the mounting holes in the stainless steel bracket, the control panel, and the HA47 frame and re-install two mounting screws.