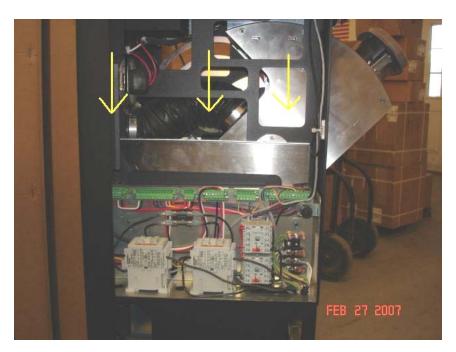

STEP 3: Insert stainless steel bracket B6949 down between the control panel and frame.

**STEP 4:** Align the mounting holes in the stainless steel bracket, the control panel, and the HA47 frame and re-install two mounting screws.

**STEP 5:** Using two, 10-32 screws, attach the cover B6948 to the holes in the bracket B6949. The cover B6948 has nock-outs to allow wires to be routed through. Seal around wires if these knock-outs are removed..