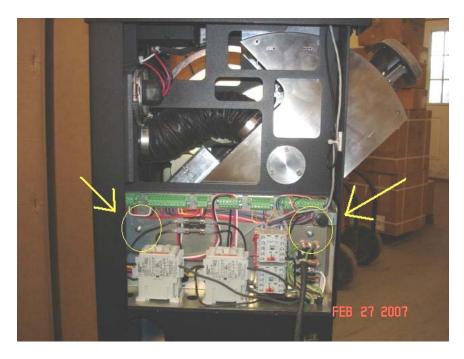

## **PARTS KIT:**

- (2) 10-32 screws
- (1) B6949 Stainless Steel Mounting Bracket
- (1) B6948 Stainless Steel Control Panel Cover

**STEP 2:** Remove two, 10-32 screws, mounting the control panel to the frame.

STEP 3: Insert stainless steel bracket B6949 down between the control panel and frame.

**STEP 4:** Align the mounting holes in the stainless steel bracket, the control panel, and the HA47 frame and re-install two mounting screws.