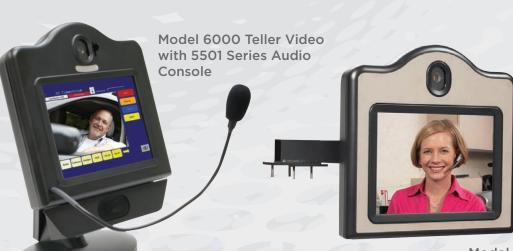

## Features of **HAMILTON AIR HA-45**

Engineered for outstanding reliability and superb cost-effectiveness

**Teller Unit** 

HA-45 is engineered to Hamilton's legendary high standards:

- Maximum teller space. The low-profile teller terminals allow for unsurpassed line-of-sight visibility.
- Simple installation. Only a single tube is needed to connect the HA-45 to a teller station.
- Exclusive turbine system. The super-reliable and patented PowerStar turbine system provides maximum load-carrying capacity with lower operating costs.
- Easy to service. Components are easy to replace if they become worn or damaged, so there's no delay in keeping your unit operational.
- A/V Communications Package Customers enjoy clear and comfortable communications when Hamilton Audio and Video consoles are combined. The full-duplex audio system can serve up to 12 remote locations while a bright 10"LCD display helps make the transaction personal and direct.
- Model 5517 Customer Video Large 10" LCD display along with wide dynamic color camera delivers crisp clear video communication. A high-intensity sun viewable option is also available.