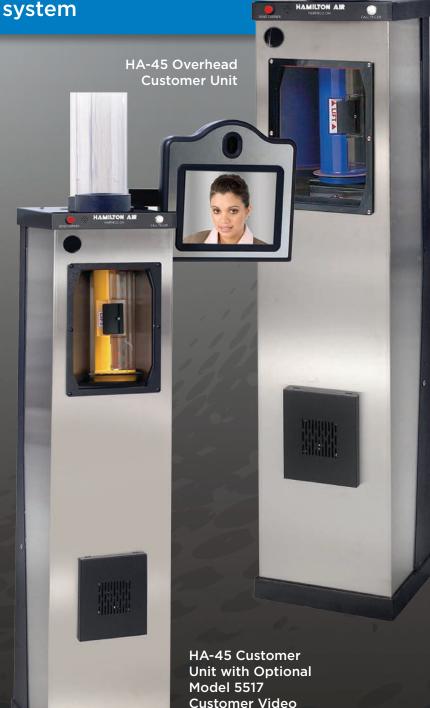

#### **Optional Customer Video Unit**

 Provides clear video communication with customers at remote locations

products

## Features of **HAMILTON AIR HA-45**

Engineered for outstanding reliability and superb cost-effectiveness

**Teller Unit** 

HA-45 is engineered to Hamilton's legendary high standards:

- Maximum teller space. The low-profile teller terminals allow for unsurpassed line-of-sight visibility.
- Simple installation. Only a single tube is needed to connect the HA-45 to a teller station.
- Exclusive turbine system. The super-reliable and patented PowerStar turbine system provides maximum load-carrying capacity with lower operating costs.
- Easy to service. Components are easy to replace if they become worn or damaged, so there's no delay in keeping your unit operational.
- A/V Communications Package Customers enjoy clear and comfortable communications when Hamilton Audio and Video consoles are combined. The full-duplex audio system can serve up to 12 remote locations while a bright 10"LCD display helps make the transaction personal and direct.
- Model 5517 Customer Video Large 10" LCD display along with wide dynamic color camera delivers crisp clear video communication. A high-intensity sun viewable option is also available.

Model 5517 Customer Video

Production Drive | Fairfield, OH 45014 Phone 513.874.3733 | Fax 513.874.3967 | hamiltonsafe.com

GUNNEBO® Hamilton Safe is a fully owned subsidiary of Gunnebo Security Group.