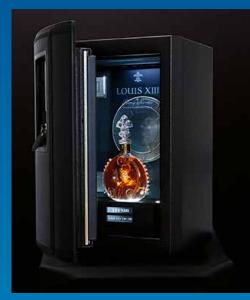

#### Employees

Louis XIII Cognac | FRANCE, Safes and Vaults

## Protecting the Movie You Will Never See

Louis XIII Cognac, one of the world's most prestigious spirits brands, launched a highly creative campaign in 2015 entitled '100 Years – The Movie You Will Never See'.

Inspired by the century of careful craftsmanship and patience it takes to create each decanter of

Louis XIII Cognac, a film was made starring actor John Malkovich and directed by Robert Rodriguez which will not be released until 2115. One thousand guests from around the world received an exclusive invitation for their descendants to attend the premiere in a century's time.

To ensure that the film itself remains unseen until that date, it has been placed in a state-of-the-art Fichet-Bauche safe, chosen by Louis XIII due to the brand's reputation as a world-renowned, high-end label.

The one-of-a-kind safe is fully dressed in black leather and built with an armoured glass door, programmed to unlock in exactly 100 years. During 2016, the safe will be taken on a year-long world tour by Louis XIII to promote its campaign, before returning to its permanent home in the French city of Cognac.