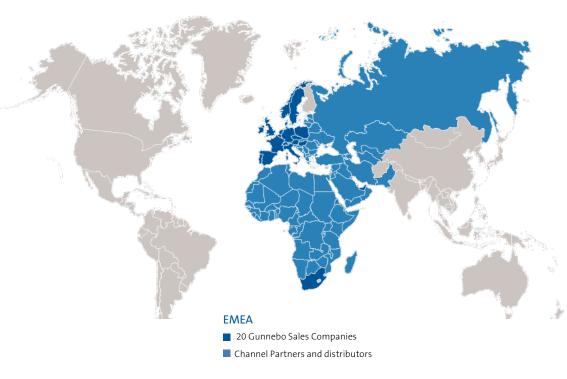

## Region Europe, Middle East & Africa

## Sub-Regions and Sales Companies

Nordics: Denmark, Norway, Sweden Central Europe: Belgium, Luxembourg, Netherlands, Switzerland, Germany, Austria Southern Europe: Italy, Portugal, Spain Eastern Europe: Czech Republic, Hungary, Poland France UK/Ireland Middle East: UAE Africa: South Africa