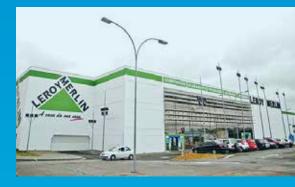

#### Leroy Merlin | BRAZIL, Retail Security

# Gunnebo Expands Collaboration with Leroy Merlin

DIY retailer Leroy Merlin has 370 stores in 12 countries. The company started increasing its presence in Brazil in 1998 and it now has 37 stores there, including its flagship store in the Tamboré mall, São Paulo, one of four new stores to open in 2015.

As part of its expansion plan, Leroy Merlin was looking for a partner in Brazil that could provide a complete portfolio of security <u>solutions.</u>

"We chose Gunnebo thanks to their product quality, operating structure and service capacity, from project development to aftersales support," says Emerson Brasil de Almeida, Loss Prevention Manager at Leroy Merlin.

At its Tamboré site, Leroy Merlin wanted to install the latest theft prevention technology to protect the 9,000 square metre store.

Gunnebo installed a complete package of security solutions including electronic article surveillance systems, a CCTV system with a camera on rails to cover large areas, cash management with an intelligent back-office deposit safe, electronic locks and alarm monitoring.

The installation also encompassed equipment for video analysis and image monitoring, checkout surveillance to combat fraud, and people counters to help provide useable visitor statistics.

"Gunnebo has been a partner to Leroy Merlin for many years, and supports us in every part of this process, always delivering very high quality," says Emerson Brasil de Almeida.