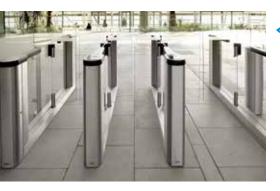

## < Entrance Security

Solutions to regulate and control the flow of people into and out of buildings. Also includes ticket control solutions for mass transit systems and airport gates for fast boarding, immigration control and security checks.