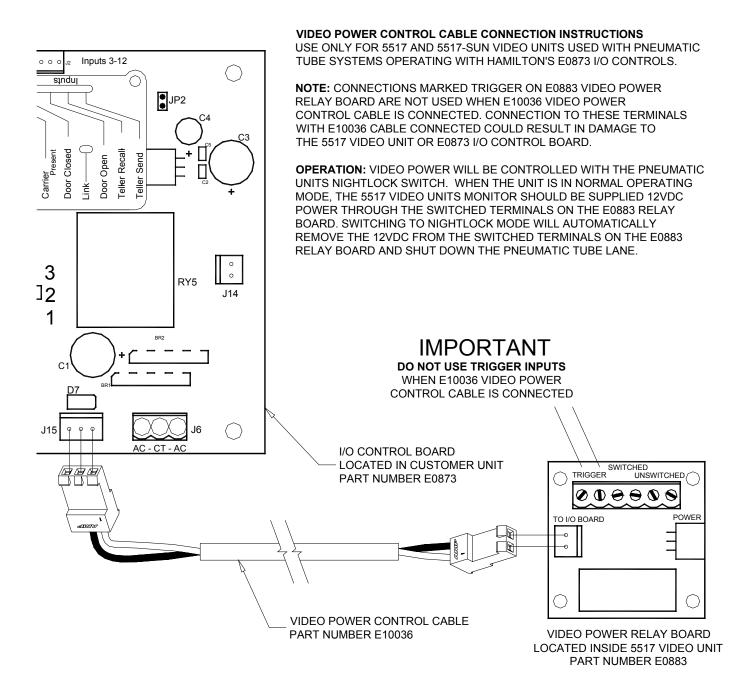

## **Video Power Control**

## Note, Only used with Hamilton 5517 two-way video units.

## E10036 Video Power Control Cable Installation

Used only for 5517 video units when pneumatic tube system uses E0873 I/O control boards.

HAMILTON AIR.

|                                                                                                                                                                                                                                                                                                                                                                                                                                                                                                                                                                                                                                                                                                                                                                                                                                                                                                                                                                                                                                                                                                                                                                                                                                                                                                                                                                                                                                                                                                                                                                                                                                                                                                                                                                                                                                                                                                                                                                                                                                                                                                                                                                                                                                                                                                                                                                                                      | AMP<br>2-POSITION<br>3-POSITION                                     |             |              | FOR 22 AWG WIF<br>FOR 18 AWG WIF<br>OR EQUIVALENT                                   |                                                                                     |
|------------------------------------------------------------------------------------------------------------------------------------------------------------------------------------------------------------------------------------------------------------------------------------------------------------------------------------------------------------------------------------------------------------------------------------------------------------------------------------------------------------------------------------------------------------------------------------------------------------------------------------------------------------------------------------------------------------------------------------------------------------------------------------------------------------------------------------------------------------------------------------------------------------------------------------------------------------------------------------------------------------------------------------------------------------------------------------------------------------------------------------------------------------------------------------------------------------------------------------------------------------------------------------------------------------------------------------------------------------------------------------------------------------------------------------------------------------------------------------------------------------------------------------------------------------------------------------------------------------------------------------------------------------------------------------------------------------------------------------------------------------------------------------------------------------------------------------------------------------------------------------------------------------------------------------------------------------------------------------------------------------------------------------------------------------------------------------------------------------------------------------------------------------------------------------------------------------------------------------------------------------------------------------------------------------------------------------------------------------------------------------------------------|---------------------------------------------------------------------|-------------|--------------|-------------------------------------------------------------------------------------|-------------------------------------------------------------------------------------|
|                                                                                                                                                                                                                                                                                                                                                                                                                                                                                                                                                                                                                                                                                                                                                                                                                                                                                                                                                                                                                                                                                                                                                                                                                                                                                                                                                                                                                                                                                                                                                                                                                                                                                                                                                                                                                                                                                                                                                                                                                                                                                                                                                                                                                                                                                                                                                                                                      |                                                                     | 72" APPROX. |              | FOR 22 AWG WIRE - AMP #643819-2<br>FOR 18 AWG WIRE - AMP #643817-2<br>OR EQUIVALENT |                                                                                     |
| THESE DRAWINGS ARE THE<br>PROPERTY OF HAMILTON SAFE CO.<br>AND SHALL NOT BE REPRODUCED<br>OR COPED OR USED AS THE BASIS<br>FOR MANUFACTURE OR SALE OF<br>APPARATUS WITHOUT PERMISSION<br>TOLERANCES UNLESS OTHERWISE NOTED:<br>FRACTIONS: ‡ 108<br>DECIMALS: ‡ 108                                                                                                                                                                                                                                                                                                                                                                                                                                                                                                                                                                                                                                                                                                                                                                                                                                                                                                                                                                                                                                                                                                                                                                                                                                                                                                                                                                                                                                                                                                                                                                                                                                                                                                                                                                                                                                                                                                                                                                                                                                                                                                                                   | CONNECTOR WIRE LOCATIONPIN #1PIN #2RED + 12V +BLACKRED + 12V +BLACK | 10X.        | 22 OR 18 AWG |                                                                                     | FOR 22 AWG WIRE - AMP #643819-3<br>FOR 18 AWG WIRE - AMP #643817-3<br>OR EQUIVALENT |
| DE NOTED:<br>ISE NOTED:<br>DATE:<br>SCALE: 1.000" = 1.000"<br>MATERIAL:<br>SCALE: 1.000"<br>MATERIAL:<br>S | OPEN                                                                |             |              | WIRE, 2-CONDUCTOR                                                                   | - AMP #643819-3<br>- AMP #643817-3<br>OR EQUIVALENT                                 |