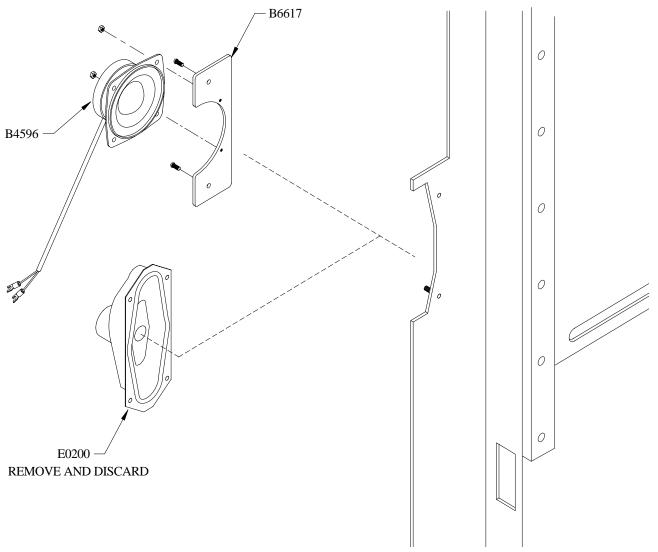

## KIT #E0808 HA1000 2 X 6 SPEAKER REPLACEMENT KIT INSTRUCTION SHEET

- A. Disconnect speaker wires from TSA #11 and #12 on the control board.
- B. Remove original speaker and wire and discard.
- C. Attach replacement speaker to bracket (supplied) with 2, 6-32 nuts (also supplied).
- D. Attach replacement speaker and bracket to existing holes from original speaker mounting points.
- E. Attach wires from replacement speaker to control box TSA #11 and #12 (making sure that they are clear of any moving parts using wire ties where necessary).

Kit Includes:

- 1) 1 (B4596) 3" Round Speaker / with wiring
- 2) 1 (B6617) Speaker mounting bracket
- 3) 2-(H0157) 6-32 Nuts
- 4) 4 -Wire ties