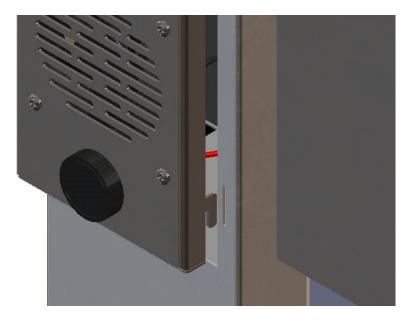

2. Align Tabs of Ventilator Face to Slots in Frame Stainless Steel. Insert into slots then carefully slide Ventilator Face downward until it bottoms out in slot of Frame Stainless Steel.