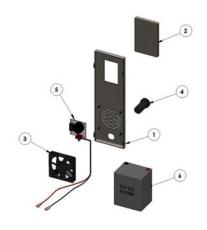

## **B6833 VENTILATOR ASSEMBLY**

- 1. B6833-A VENTILATOR FACE PLATE
- **2.** <u>E0944</u> PHONE JACK
- **3.** <u>E0941</u> 12V DC FAN
- **4.** <u>E0943</u> PUSH BUTTON SWITCH
- 5. <u>E0964 REV A</u> TIMER/ LOW BATTERY ALARM
- **6.** <u>E0940</u> 12V DC BATTERY
- 7. <u>H3704</u> BLANK SWITCH COVERS (NOT SHOWN) (FOR USE IF LIGHT AND PHONE ARE NOT USED)