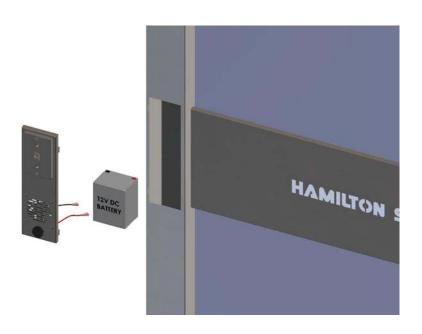

# INSTALLATION INSTRUCTIONS

1. Carefully place (E0940) Battery through opening in back of frame Stainless Steel and rest battery on shelf inside. Attach wires from harness with female blade connectors to battery. (Red wire to (+) Red Terminal of battery) Black Wire to (-) Black Terminal of Battery)

2. Align Tabs of Ventilator Face to Slots in Frame Stainless Steel. Insert into slots then carefully slide Ventilator Face downward until it bottoms out in slot of Frame Stainless Steel.