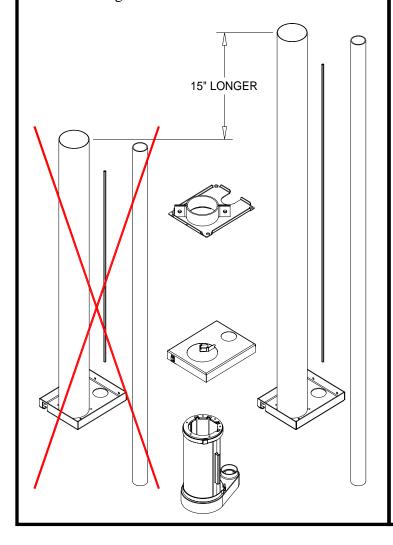

## **B6692-15 Over Head Teller Tube Assembly**

Hamilton offers the standard 99-914 over head teller units with a main tube assembly that is long enough to mount with 9ft ceiling heights. When your ceiling height is higher than 9ft, we offer an optional tube assembly to increase the teller height by 15". There are two ways to order this option shown below. Reference drawings 99-914 and 99-990.

## Ordering with a system or teller unit.

Part number: **B6692-15-U** 

This is an upgrade to a 99-914 standard over head teller unit. Use this part number when ordering a teller unit 99-914 or a system that includes this teller unit. Ordering this part number will replace the standard B6692 teller tube assembly, 2-1/4" acrylic exhaust tube, and wire mold with the teller tube assembly, 2-1/4" acrylic exhaust tube, and wire mold made 15" longer than standard.

## Ordering the tube assembly separately.

Part number: **B6692-15** 

This part number is for the 15" longer teller tube assembly, 2-1/4" acrylic exhaust tube, and wire mold only. Use this part to order the tube assembly separate so it can be used on a teller unit you already have in stock.