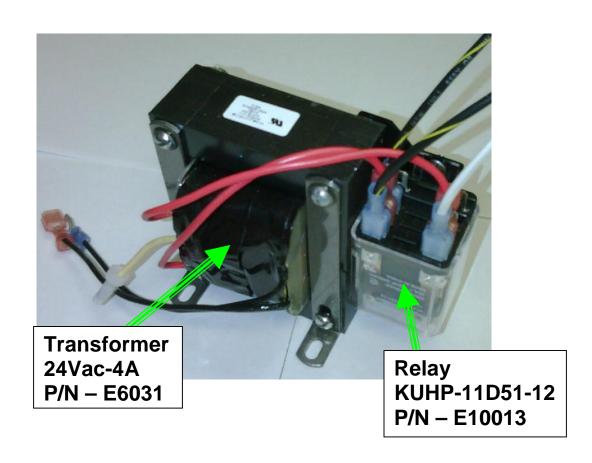

## **B6530 Installation**

- Step #1 Disconnect power from HA50 remote mounted turbine unit.
- Step #2 Disconnect interconnect cable from HA50 remote mounted turbine unit.
- Step #3 Remove cover from electrical panel from HA50 remote mounted turbine unit.
- Step #4 Mount Airflow transformer to turbine electrical panel in area marked "F".
- Step #5 Connect wire "D" to relay terminal "G".
- Step #6 Connect wire "E" to relay terminal "H".
- Step #7 Connect wire "L" to fuse holder terminal "C".
- Step #8 Connect wire "M" to Neutral strip terminal "N".
- Step #9 Remove wire from terminal "B" and connect to relay terminal "I".
- Step#10 Connect wire "O" to terminal "B".
- Step#11 Remove wire from terminal "A" (T1) and connect to relay terminal "K".
- Step#12 Connect wire "J" to terminal "A" (T1).
- Step#13 Reconnect interconnect cable to HA50 remote mounted turbine unit.
- Step#14 Reconnect power to HA50 remote mounted turbine unit.