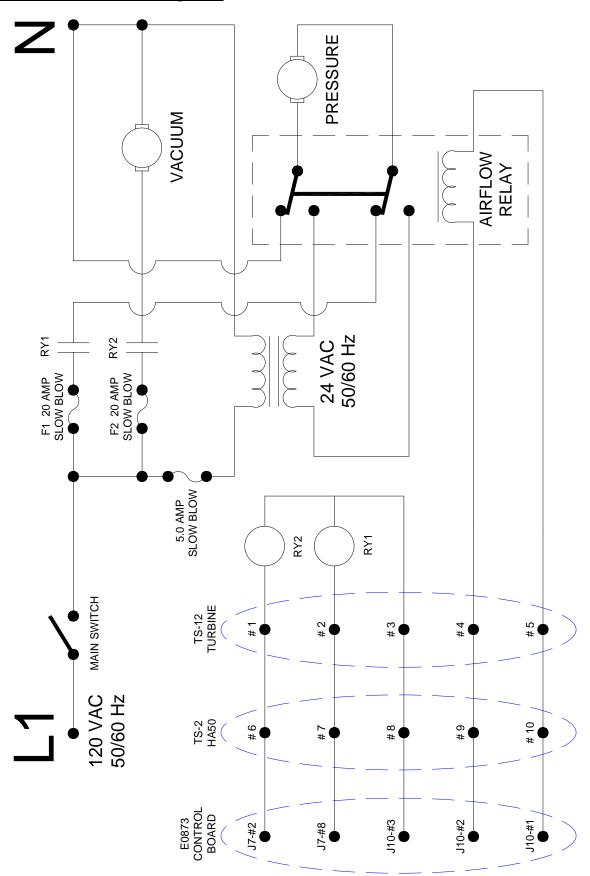

## **Airflow operation:**

The pressure turbine blower motor will run at a slow speed powered by the 24VAC transformer after the customer door closes and the system is idle for a period of 3 minutes. The airflow action will continue until the unit is operated normally in any manner.

## **B6530 Airflow Wire Diagram**