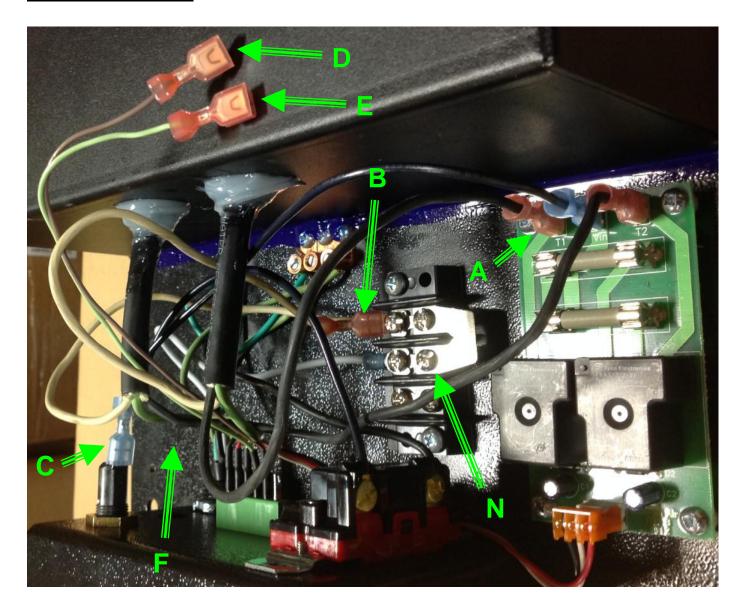

## **B6530 Installation**

- Step #1 Disconnect power from HA50 remote mounted turbine unit.
- Step #2 Disconnect interconnect cable from HA50 remote mounted turbine unit.
- Step #3 Remove cover from electrical panel from HA50 remote mounted turbine unit.
- Step #4 Mount Airflow transformer to turbine electrical panel in area marked "F".
- Step #5 Connect wire "D" to relay terminal "G".
- Step #6 Connect wire "E" to relay terminal "H".
- Step #7 Connect wire "L" to fuse holder terminal "C".
- Step #8 Connect wire "M" to Neutral strip terminal "N".
- Step #9 Remove wire from terminal "B" and connect to relay terminal "I".
- Step#10 Connect wire "O" to terminal "B".
- Step#11 Remove wire from terminal "A" (T1) and connect to relay terminal "K".
- Step#12 Connect wire "J" to terminal "A" (T1).
- Step#13 Reconnect interconnect cable to HA50 remote mounted turbine unit.
- Step#14 Reconnect power to HA50 remote mounted turbine unit.