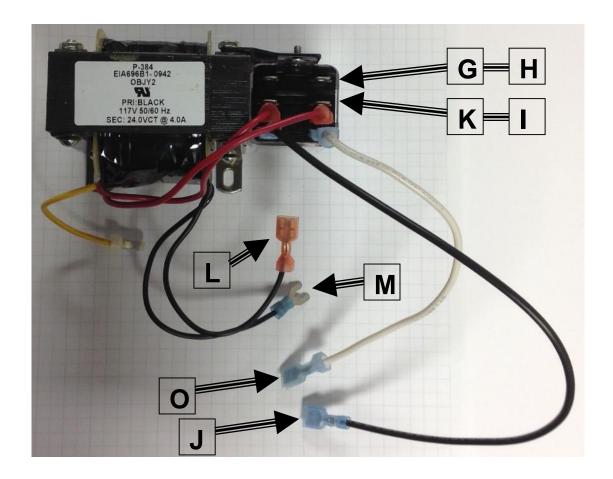

## **B6530 Installation**

- Step #1 Disconnect power from HA50 remote mounted turbine unit.
- Step #2 Disconnect interconnect cable from HA50 remote mounted turbine unit.
- Step #3 Remove cover from electrical panel from HA50 remote mounted turbine unit.
- Step #4 Mount Airflow transformer to turbine electrical panel in area marked "F".
- Step #5 Connect wire "D" to relay terminal "G".
- Step #6 Connect wire "E" to relay terminal "H".
- Step #7 Connect wire "L" to fuse holder terminal "C".
- Step #8 Connect wire "M" to Neutral strip terminal "N".
- Step #9 Remove wire from terminal "B" and connect to relay terminal "I".
- Step#10 Connect wire "O" to terminal "B".
- Step#11 Remove wire from terminal "A" (T1) and connect to relay terminal "K".
- Step#12 Connect wire "J" to terminal "A" (T1).
- Step#13 Reconnect interconnect cable to HA50 remote mounted turbine unit.
- Step#14 Reconnect power to HA50 remote mounted turbine unit.