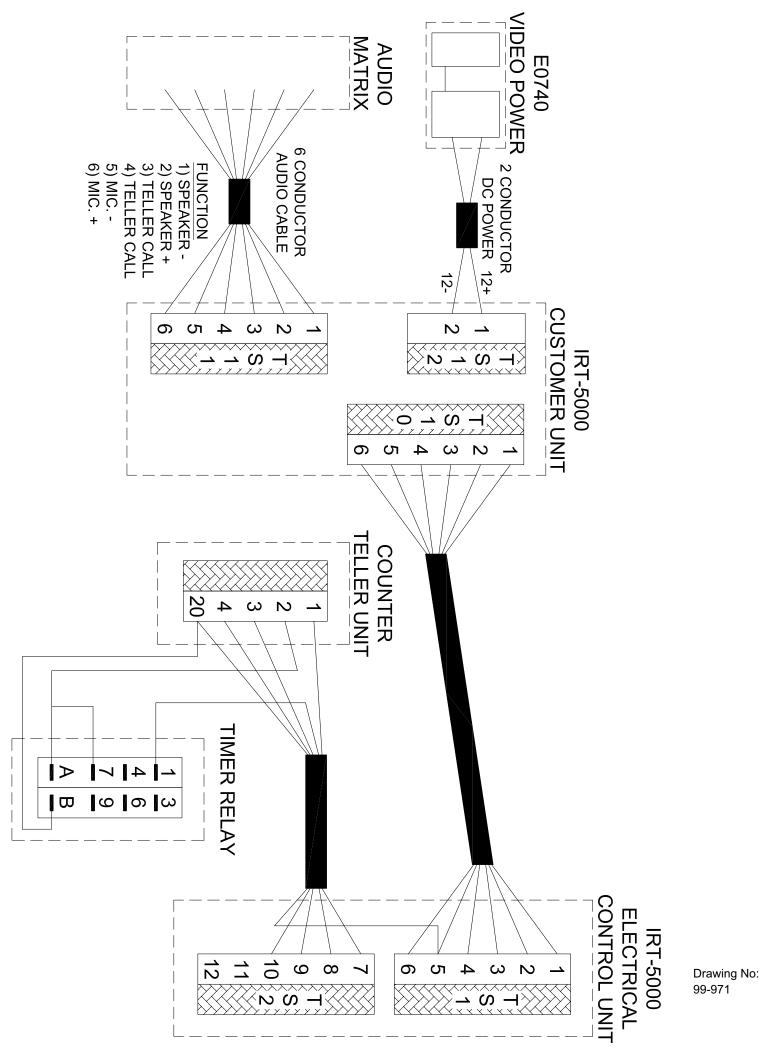

## Counter Teller Timer Relay For use with IRT-5000

## Installation and Connection

Field Connections Black - #2 Terminal on Counter Teller White - #20 Terminal on Counter Teller Red - #8 Terminal on IRT5000 Control Unit **Timer Setting** Set timer to the #1 mark. Make sure this time is less than turbine run time.

This timer relay is needed when a Counter Teller unit is used with an IRT-5000 unit. The timer's purpose is to break the teller send circuit after the teller send button is pressed, before the turbine stops running. Connect this timer as shown above inside the counter teller unit so that when the teller send is activated, this timer is also activated and it breaks the circuit going to the IRT5000.

Drawing No: 99-971