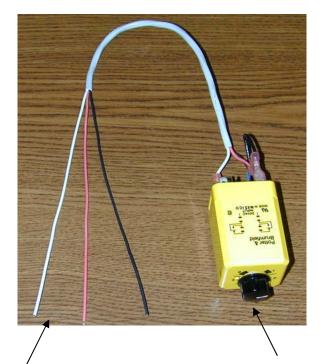

## Installation and Connection

Field Connections Black - #2 Terminal on Counter Teller White - #20 Terminal on Counter Teller Red - #8 Terminal on IRT5000 Control Unit **Timer Setting** Set timer to the #1 mark. Make sure this time is less than turbine run time.

This timer relay is needed when a Counter Teller unit is used with an IRT-5000 unit. The timer's purpose is to break the teller send circuit after the teller send button is pressed, before the turbine stops running. Connect this timer as shown above inside the counter teller unit so that when the teller send is activated, this timer is also activated and it breaks the circuit going to the IRT5000.