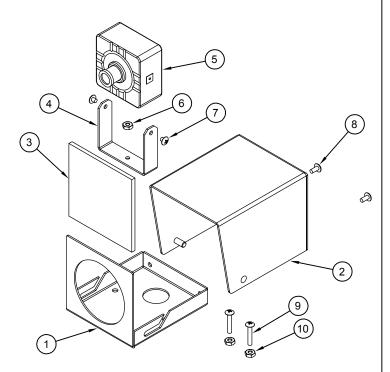

| REF.# | P/N       | DESCRIPTION                  | QUAN |
|-------|-----------|------------------------------|------|
| 1     | B10457    | BOTTOM FRAME, CAMERA HOUSING | 1    |
| 2     | B10458    | TOP COVER, CAMERA HOUSING    | 2    |
| 3     | B10459    | GLASS LENS, CAMERA HOUSING   | 1    |
| 4     | B10460    | MOUNT, CAMERA HOUSING        | 1    |
| 5     | E10167    | CAMERA                       | 1    |
| 6     | BUY LOCAL | HEX NUT, 8-32                | 1    |
| 7     | BUY LOCAL | MACHINE SCREW, TRUSS HEAD    | 1    |
| 8     | H3729     | TAMPER SCREW, 8-32 X 1/4     | 1    |
| 9     | BUY LOCAL | MACHINE SCREW, 8-32 X 1      | 1    |
| 10    | BUY LOCAL | HEX NUT, 8-32                | 1    |