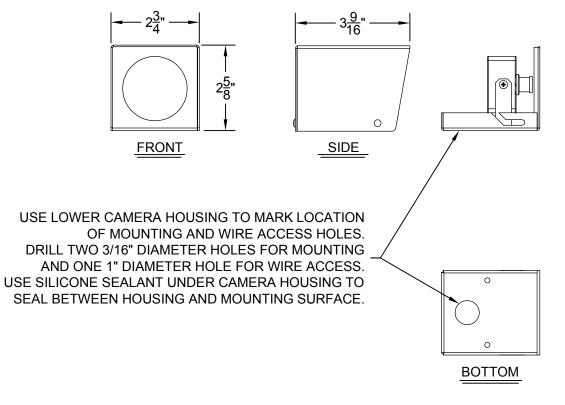

## HAMILTON AIR

CAMERA HOUSING with COLOR CAMERA PART # E0465-3WD

Drawing Number:

99-959

Date: 11/6/07

THIS DRAWING IS THE PROPERTY OF HAMILTON AIR CO. AND SHALL NOT BE REPRODUCED OR COPIED OR USED AS THE BASIS FOR MANUFACTURE OR SALE OF APPARATUS WITHOUT PERMISSION.