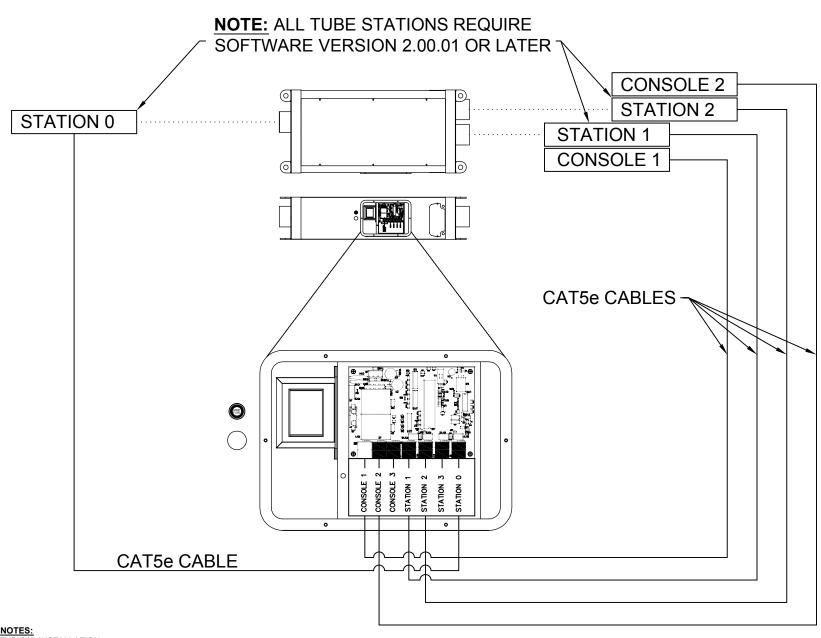

TYPICAL INSTALLATION STATION 0 = CUSTOMER UNIT STATION 1 = TELLER STATION 1 STATION 2 = TELLER STATION 2 ALL STATIONS MUST HAVE I/O CONTROL BOARDS

IF SYSTEM COMBINES A MANUAL TELLER STATION WITH A MOTORIZED TELLER STATION, THE MANUAL TELLER STATION WILL REQUIRE AN I/O CONTROL BOARD.

## HAMILTON AIR

THESE DRAWINGS ARE THE PROPERTY OF HAMILTON AIR CO. AND SHALL NOT BE REPRODUCED OR COPIED OR USED AS THE BASIS FOR MANUFACTURE OR SALE OF APPARATUS WITHOUT PERMISSION

4-1/2" TUBE DIVERTER UNIT WIRING DETAIL