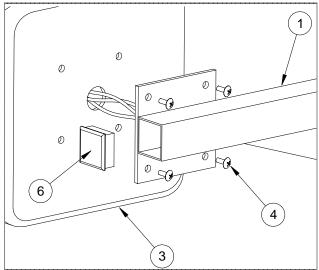

Attach TTV unit (#3) to mounting arm (#1) with supplied hardware (#4).

**Step#4** Chase wires through the mounting arm (#1) and into the TTV unit (#3) and connect all power and video as shown in electrical instructions. Test all video and power connections.

**Note:** You may want to install the cables through the arm before it is mounted.

Step#5 Apply a small amount of silicone sealant to the end caps (#5) and (#6) and insert them into the mounting arm (#1).