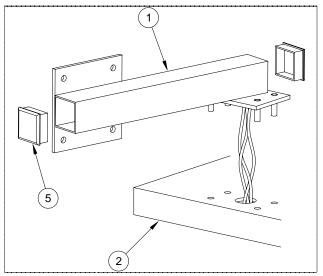

## Tell-R-TV Customer unit Installation Instructions

Step#1 Drill mounting holes in top of customer unit, as shown on template drawing #5517-TTVMI

Step#2 Apply a small amount of silicone sealant to the bottom of the plate on the mounting arm (#1) to seal between customer unit and plate.

Attach mounting arm (#1) to top of customer unit (#2) with supplied hardware.

Step#3 Apply a small amount of silicone sealant to the mounting plate on the mounting arm (#1) to seal between TTV unit (#3) and plate.

Attach TTV unit (#3) to mounting arm (#1) with supplied hardware (#4).

**Step#4** Chase wires through the mounting arm (#1) and into the TTV unit (#3) and connect all power and video as shown in electrical instructions. Test all video and power connections.