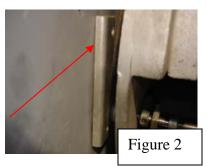

- 3. Remove bolt #3 both sides and diaper rod (figure 1), keep for reassembly
- 4. Remove bolts #4 and #5 both sides (figure 1), keep for reassembly
- 5. Remove B4095 Top Casting #13 (figure 1), keep for reassembly
- 6. Remove bolts #6 and #7 both sides (figure 1) keep for reassembly
- 7. Remove B3816 Gate Bumpers (figure 2) keep for reassembly