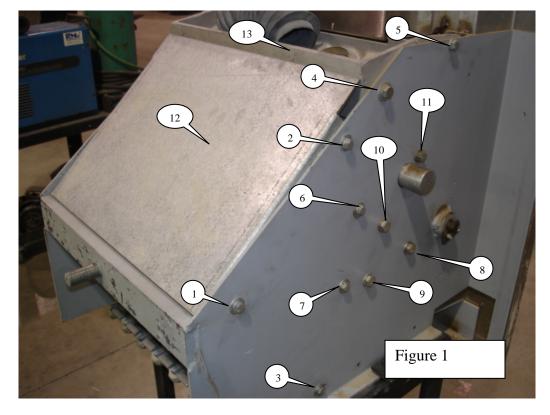

## **INSTRUCTION SHEET**

Instructions for converting an early model 80UC Gate Roller Shaft to the larger ½" Gate Roller Shaft.

**KIT PART #B10372** 

- 1. Remove bolts #1 and #2 both sides (figure 1), keep for reassembly
- 2. Remove B8363 inner housing back cover, #12 (figure 1) keep for reassembly

- 3. Remove bolt #3 both sides and diaper rod (figure 1), keep for reassembly
- 4. Remove bolts #4 and #5 both sides (figure 1), keep for reassembly
- 5. Remove B4095 Top Casting #13 (figure 1), keep for reassembly
- 6. Remove bolts #6 and #7 both sides (figure 1) keep for reassembly
- 7. Remove B3816 Gate Bumpers (figure 2) keep for reassembly

- 8. Remove bolts #8 and #9, (figure 1) keep for reassembly
- 9. Remove B2578 roller cams (figure 3) keep for reassembly
- 10. Remove Screws and axle retainers both sides (figure 4) keep for reassembly