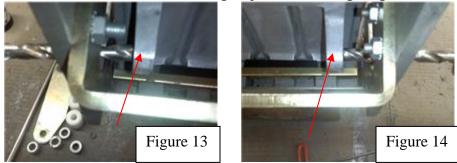

screws #1 (figure 9-10)

15. Loosen Gate Roller Shaft Collar Set Screws #1,#2,#3,#4 (figure 11-12)

- 16. Slide Shaft out through side of bucket, remove collars
- 17. Use 1/2" Drill bit to Drill through Ejector Casting (figure 13,14)