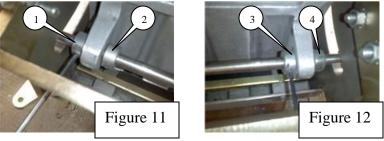

screws #1 (figure 9-10)

15. Loosen Gate Roller Shaft Collar Set Screws #1,#2,#3,#4 (figure 11-12)

- 16. Slide Shaft out through side of bucket, remove collars
- 17. Use 1/2" Drill bit to Drill through Ejector Casting (figure 13,14)