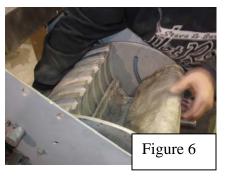

11. Remove Axle Pins (CAUTION: BUCKET WILL DROP INTO HOUSING) (figure 5)

12. Remove Bucket from housing (figure 6)

13. After Bucket is out, loosen set screws from the Ejector Arm Pivot Plate

14. Remove and Replace Pivot Plate with Pivot Pins #2 retighten set