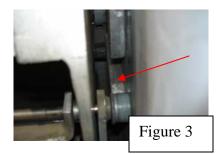

- 8. Remove bolts #8 and #9, (figure 1) keep for reassembly
- 9. Remove B2578 roller cams (figure 3) keep for reassembly
- 10. Remove Screws and axle retainers both sides (figure 4) keep for reassembly