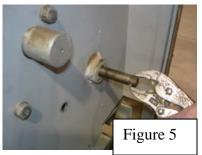

11. Remove Axle Pins (CAUTION: BUCKET WILL DROP INTO HOUSING) (figure 5)

12. Remove Bucket from housing (figure 6)

13. After Bucket is out, loosen set screws from the Ejector Arm Pivot Plate

14. Remove and Replace Pivot Plate with Pivot Pins #2 retighten set