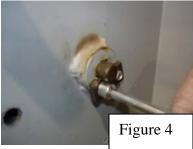

- 8. Remove bolts #8 and #9, (figure 1) keep for reassembly
- 9. Remove B2578 roller cams (figure 3) keep for reassembly
- 10. Remove Screws and axle retainers both sides (figure 4) keep for reassembly