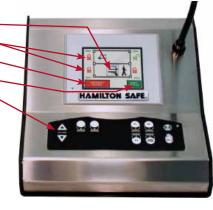

#### **Entrance Control Console**

The newly designed ECS console handles four to six entrance doors with touch-screen controls and allows complete control of all entrance and exit functions from one location.

Weapons Detector Indicator Door Locking Control Switches Emergency Release Switch Admit Switch ECS Audio Console Panel -

- Full-duplex, crystal clear audio system