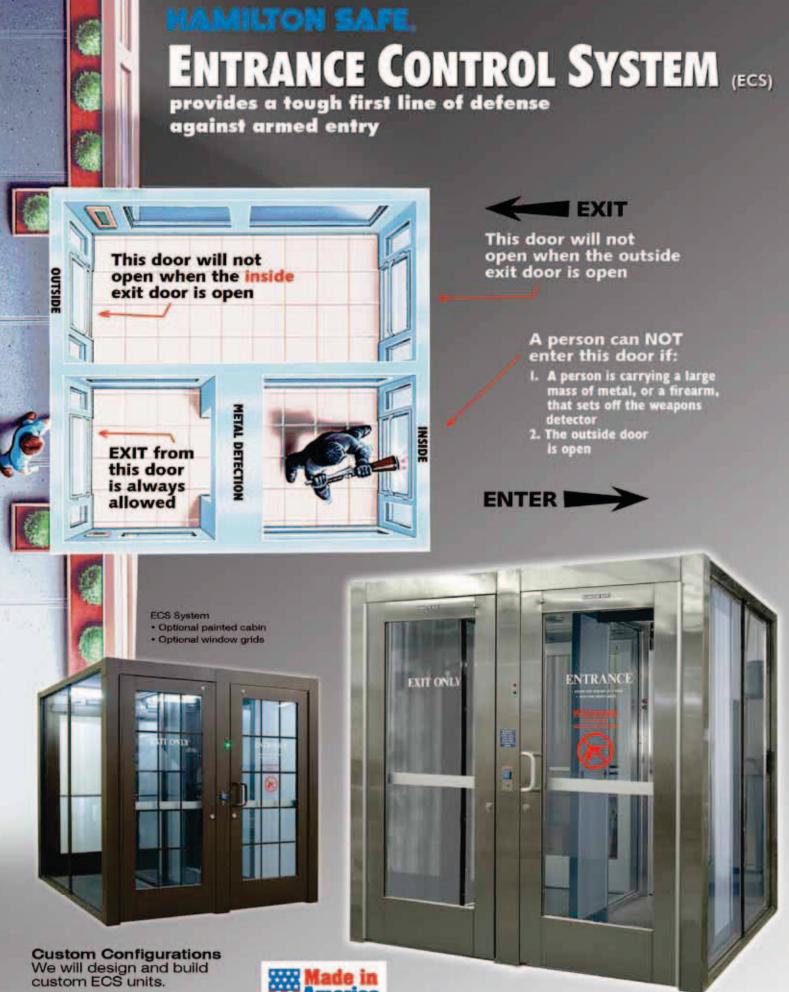

# ENTRANCE CONTROL SYSTEM (ECS) helps prevent takeover robberies and large weapons use

Use the security system that establishes a line of defense outside your building. Hamilton Entrance Control's unique and sophisticated entrance and exit monitoring system makes a takeover robbery almost impossible and can prevent criminals from bringing firearms such as handguns, shot-guns and assault rifles into your building.

## The Hamilton Entrance Control System protects with:

- Multi-level Monitoring System: a metal detector and motion sensors are used to limit access through the entrance and exit to your building. This system makes it extremely difficult for more than one person to enter at the same time.
- Bullet-resistive Glass: standard configuration is Level 1 bullet resistive Riot Glass. Level 2 and Level 3 are optional.
- Stainless-steel Construction
- Warning Alert: key personnel are alerted whenever a metal mass reaches the detector. In the event of an alert, the inside entrance door remains locked until security personnel release it.
- Optional Video Surveillance Package